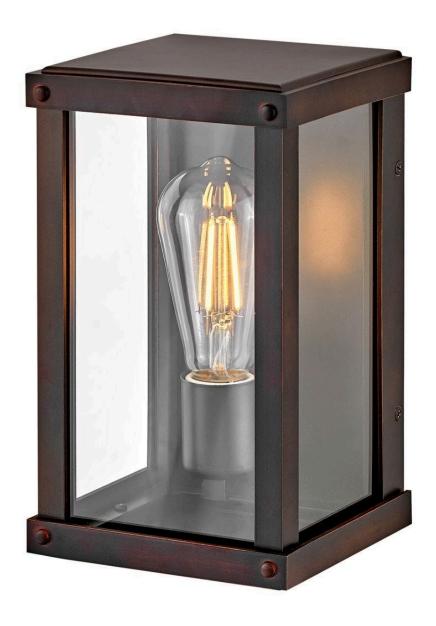

## **BECKHAM**

EXTRA SMALL WALL MOUNT LANTERN

## 12190BLC

Sleek and stately, Beckham demands attention with its streamlined silhouette and transitional style as it emits a beautiful and even illumination throughout any space. Ideal for indoor and outdoor applications alike, Beckham's clear glass panels and multiple finish options complement a range of decorative lighting families. Vintage filament bulbs are recommended.

FINISH: Blackened Copper

GLASS: Clear WIDTH: 6" HEIGHT: 10" DEPTH: 0

**LIGHT SOURCE**: LED Lamp

WATTAGE: 1-8w Med. LED, 100w Equiv.

**HINKLEY** 33000 Pin Oak Parkway Avon Lake, OH 44012 **PHONE: (440) 653-5500** Toll Free: 1 (800) 446-5539 hinkley.com