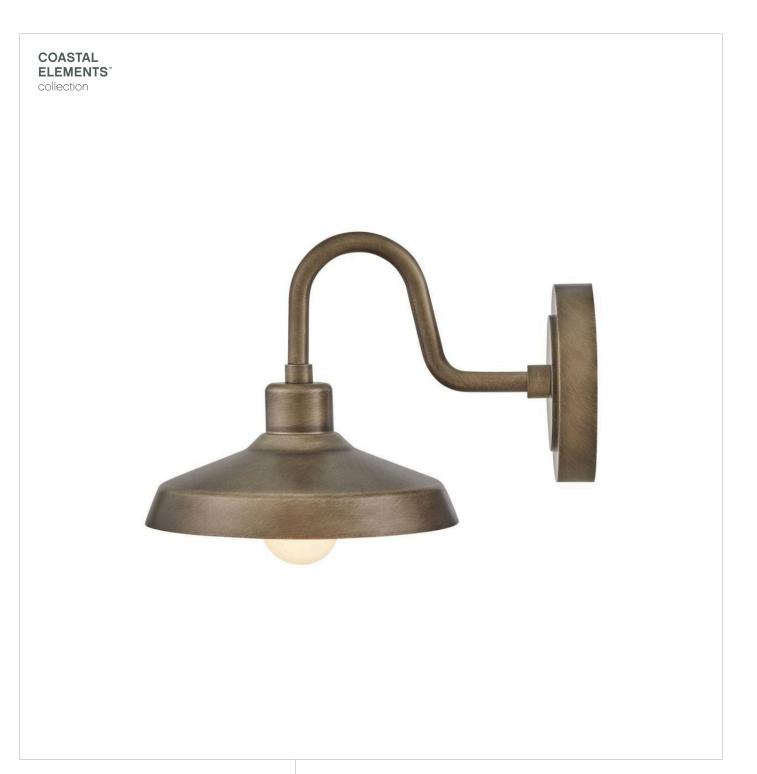

## FORGE

## SMALL WALL MOUNT LANTERN

## 12076BU

Inspired by a lighting industry staple barn light, Forge features a practical outdoor lighting solution to withstand the elements. Whether it is enduring harsh sunrays, extreme cold or continuous salt air, Forge is built to last with an industrial chic flair. Part of the Coastal Elements Collection, Forge is available in a variety of anti-fading finishes that are resistant to rust and corrosion with a 5-year warranty.

## HINKLEY

FINISH: Burnished Bronze SHADE: Composite WIDTH: 9.5" HEIGHT: 9" DEPTH: 0 LIGHT SOURCE: Socketed WATTAGE: 1-14w Med. LED, 100w Equiv.

HINKLEY 33000 Pin Oak Parkway Avon Lake, OH 44012 PHONE: (440) 653-5500 Toll Free: 1 (800) 446-5539 hinkley.com