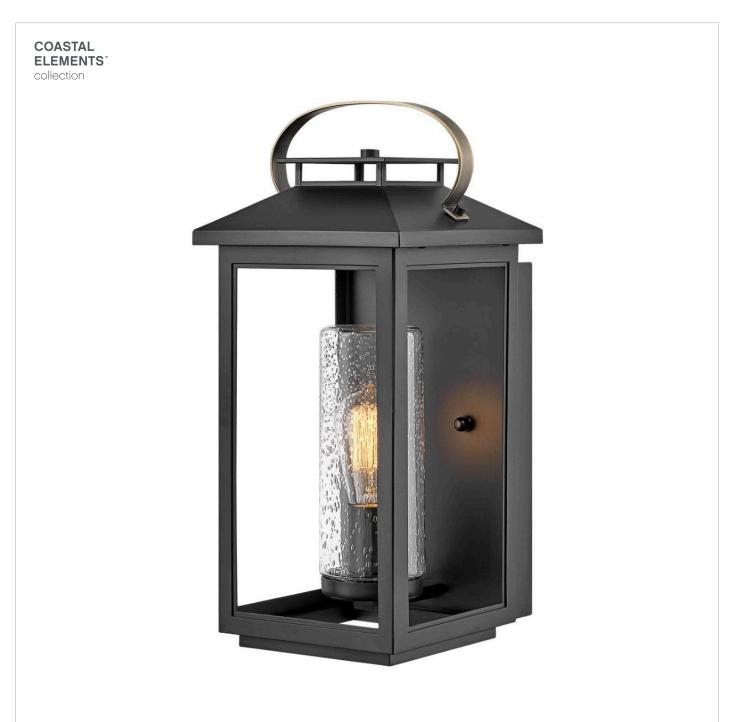

## ATWATER

MEDIUM WALL MOUNT LANTERN 12V

## 1164BK-LV

Classic and elegant, Atwater offers beauty and endurance. Constructed from a composite material and treated with an anti-fading agent, the updated coastal design incorporates elegant brass accents, handle, and an inner glass that creates a faux candle effect. The high performance finish is resistant to rust and corrosion with a 5-year warranty.

## FINISH: Black GLASS: Clear Seedy WIDTH: 8.3" HEIGHT: 17.5" LIGHT SOURCE: LED Lamp WATTAGE: 1-3.50w Med. LED \*Included TRANSFORMER REQUIRED: Yes