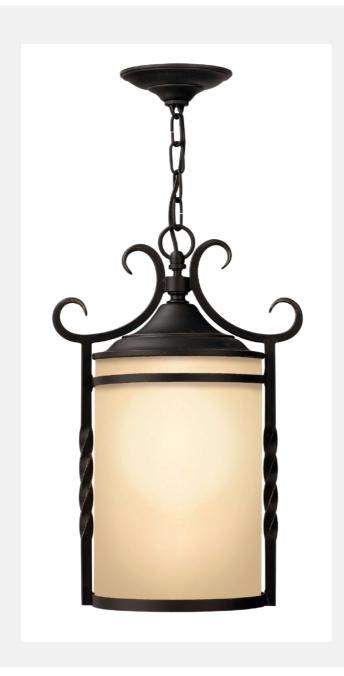

| CASA 1142OL-LED |  |
|-----------------|--|
| OLDE BLACK      |  |

| WIDTH:                       | 11.8"                    |
|------------------------------|--------------------------|
| HEIGHT:                      | 18.5"                    |
| WEIGHT:                      | 7.0 LBS                  |
| MATERIAL:                    | ALUMINUM                 |
| GLASS:                       | LIGHT ETCHED AMBER       |
| CANOPY:                      | 5.25" DIA.               |
| SOCKET:                      | 1-15W LESM-100 *INCLUDED |
| LED INFO:                    | •                        |
| LUMENS:                      | 1100                     |
| COLOR TEMP:                  | 2700k                    |
| CRI:                         | 90                       |
| LED WATTAGE:                 | 15w                      |
| INCANDESCENT<br>EQUIVALENCY: | 100w                     |
| DIMMABLE:                    | YES                      |
| CHAIN:                       | 60.0"                    |
| LEADWIRE:                    | 72.0"                    |
| CERTIFICATION:               | C-US DAMP RATED          |
| VOLTAGE:                     | 120V                     |
| UPC:                         | 640665114256             |