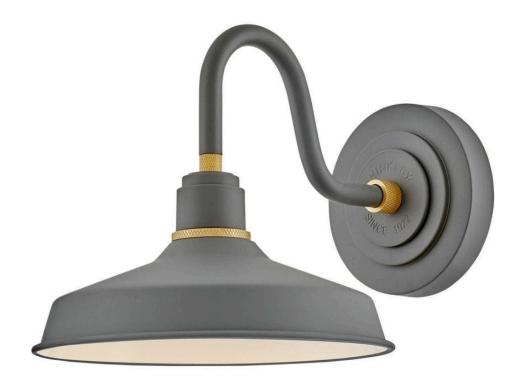

## FOUNDRY CLASSIC

SMALL GOOSENECK BARN LIGHT

## 10231DMG

Decidedly industrious, Foundry reinvents purposeful lighting. Focused and direct, the sturdy aluminum shade features knurled brass details to offset a variety of finish options while casting a uniform light. The simple, understated form plants a vintage aesthetic for both inside and outside spaces while offering mix and match options that customize the look.

FINISH: Dark Matte Grey

**WIDTH**: 9.5" **HEIGHT**: 9.3" **DEPTH**: 0

**LIGHT SOURCE**: LED Lamp

WATTAGE: 1-14w Med. LED, 100w Equiv.

**HINKLEY** 33000 Pin Oak Parkway Avon Lake, OH 44012 **PHONE: (440) 653-5500** Toll Free: 1 (800) 446-5539 hinkley.com