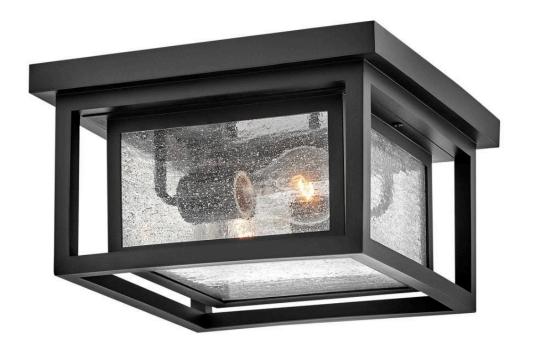

## 1003BK

Republic's striking double frame design, constructed from a composite material and treated with an anti-fading agent for maximum durability, is at home on the coast or a country lodge. The Oil Rubbed Bronze, Satin Nickel and Black resilience finishes feature a 5-year warranty and are resistant to rust and corrosion. Vintage filament bulbs are recommended to complete a stylish look.

FINISH: Black

GLASS: Clear Seedy

WIDTH: 11"
HEIGHT: 6.5"
DEPTH: 0

LIGHT SOURCE: LED Lamp

WATTAGE: 2-8w Med. LED, 60w Equiv.

**HINKLEY** 33000 Pin Oak Parkway Avon Lake, OH 44012 **PHONE: (440) 653-5500** Toll Free: 1 (800) 446-5539 hinkley.com