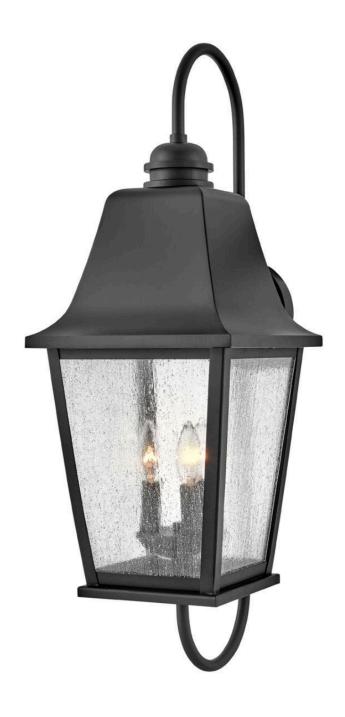

## **KINGSTON**

LARGE WALL MOUNT LANTERN

## 10015BK

Effortlessly elegant, Kingston embraces traditional features and visual intrigue to illuminate exterior spaces, while its sturdy aluminum construction ensures durability to withstand outdoor elements. The classic lantern design highlights an oversized soft sweeping roof and bottom arm, clean lines, and a Black finish. Vintage style bulbs are recommended to complement the clear seedy glass. Kingston's removable hood allows for easy rebulbing.

FINISH: Black

GLASS: Clear Seedy

WIDTH: 10" HEIGHT: 30" DEPTH: 0

**LIGHT SOURCE**: LED Lamp

WATTAGE: 3-5w Cand. LED, 60w Equiv.

**HINKLEY** 33000 Pin Oak Parkway Avon Lake, OH 44012 **PHONE: (440) 653-5500** Toll Free: 1 (800) 446-5539 hinkley.com