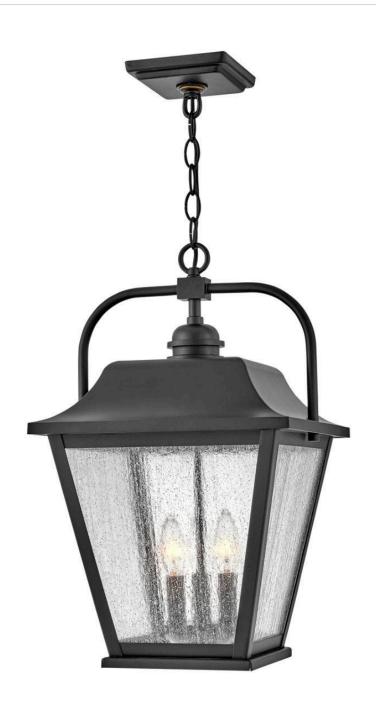

## **KINGSTON**

MEDIUM HANGING LANTERN

## 10012BK

Effortlessly elegant, Kingston embraces traditional features and visual intrigue to illuminate exterior spaces, while its sturdy aluminum construction ensures durability to withstand outdoor elements. The classic lantern design highlights an oversized soft sweeping roof and bottom arm, clean lines, and a Black finish. Vintage style bulbs are recommended to complement the clear seedy glass. Kingston's removable hood allows for easy rebulbing.

FINISH: Black

GLASS: Clear Seedy

WIDTH: 12"
HEIGHT: 19.8"
DEPTH: 0

**LIGHT SOURCE**: LED Lamp

WATTAGE: 3-5w Cand. LED, 60w Equiv.

**HINKLEY** 33000 Pin Oak Parkway Avon Lake, OH 44012 **PHONE: (440) 653-5500** Toll Free: 1 (800) 446-5539 hinkley.com