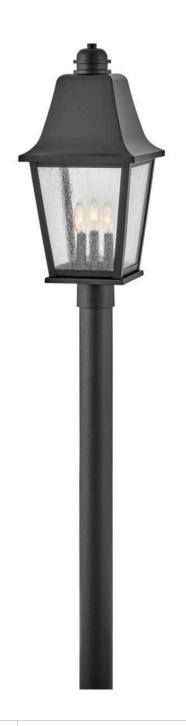

## 10011BK

Effortlessly elegant, Kingston embraces traditional features and visual intrigue to illuminate exterior spaces, while its sturdy aluminum construction ensures durability to withstand outdoor elements. The classic lantern design highlights an oversized soft sweeping roof and bottom arm, clean lines, and a Black finish. Vintage style bulbs are recommended to complement the clear seedy glass. Kingston's removable hood allows for easy rebulbing.

FINISH: Black

GLASS: Clear Seedy

WIDTH: 10" HEIGHT: 22.5" DEPTH: 0

**LIGHT SOURCE**: LED Lamp

WATTAGE: 3-14w Cand. LED, 60w Equiv.

**HINKLEY** 33000 Pin Oak Parkway Avon Lake, OH 44012 **PHONE: (440) 653-5500** Toll Free: 1 (800) 446-5539 hinkley.com