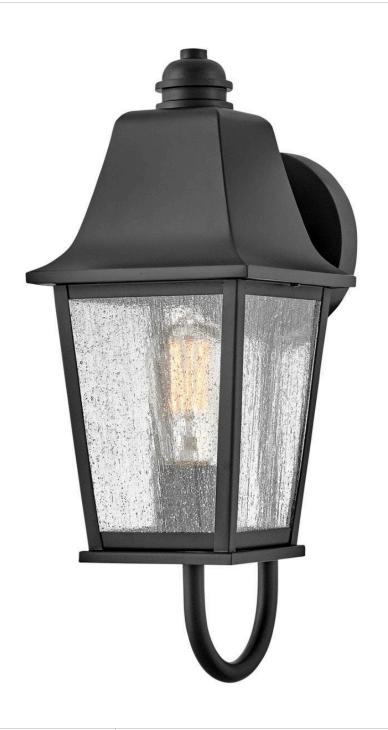

## **KINGSTON**

SMALL WALL MOUNT LANTERN

## 10010BK

Effortlessly elegant, Kingston embraces traditional features and visual intrigue to illuminate exterior spaces, while its sturdy aluminum construction ensures durability to withstand outdoor elements. The classic lantern design highlights an oversized soft sweeping roof and bottom arm, clean lines, and a Black finish. Vintage style bulbs are recommended to complement the clear seedy glass. Kingston's removable hood allows for easy rebulbing.

FINISH: Black

GLASS: Clear Seedy

WIDTH: 6.5" HEIGHT: 17" DEPTH: 0

**LIGHT SOURCE**: LED Lamp

WATTAGE: 1-12w Med. LED, 100w Equiv.

**HINKLEY** 33000 Pin Oak Parkway Avon Lake, OH 44012 **PHONE: (440) 653-5500** Toll Free: 1 (800) 446-5539 hinkley.com