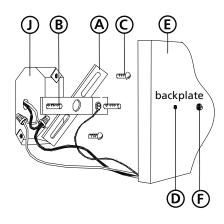

## **Drawing 2 - Fixture Mounting**

\*\*\* The construction of this fixture will be accomplished by first assembling the main fixture body, installing the mounting strap to the junction box, making all necessary wiring connections, mounting the fixture to the wall, and then installing the glass.

- 1. Prepare mounting strap (A) by threading the two 1 1/4" long mounting screws (B) into the back of the gull wing bracket - see Drawing 1.
- Be sure the holes into which the screws are threaded match the spacing of holes (D) in the back plate (E) - see Drawings 1 and 2.
- 2. Attach mounting strap (A) to junction box (J) using two 1" screws (C) provided see Drawing 2.

- 1. Slide backplate (E) over screws (B) and secure with ball knobs (F) see Drawing 2.
- 1. Prior to installing glass, fixture can be lamped accordingly.
- 2. To install glass, align top trim (2) with top of main body assembly (1) and thread clockwise until snug - see Drawing 3.
- 3. Thread lower rod (6) into bottom of main body (1).
- 4. Slide glass (3) up and hold in place.
- 5. Slide bottom trim (4) over rod (6).
- 6. While holding in place, thread finial (5) onto lower rod (6) to secure glass.