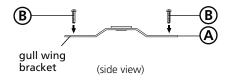

## **Drawing 1 - Strap Detail**

- 1. Prepare mounting strap (A) by threading the two 1 1/4" long mounting screws (B) into the back of the gull wing bracket - see Drawing 1.
- Be sure the holes into which the screws are threaded match the spacing of holes (D) in the back plate (E) - see Drawings 1 and 2.
- 2. Attach mounting strap (A) to junction box (J) using two 1" screws (C) provided see Drawing 2.