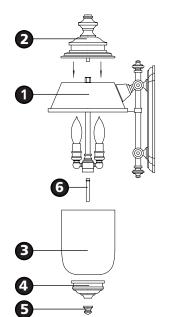

**Drawing 3 - Fixture Assembly** 

**SAFETY WARNING: READ WIRING AND GROUNDING INSTRUCTIONS (I.S. 18)** AND ANY ADDITIONAL DIRECTIONS. TURN POWER SUPPLY OFF DURING INSTALLATION. IF NEW WIRING IS REQUIRED, CONSULT A QUALIFIED **ELECTRICIAN OR LOCAL AUTHORITIES FOR CODE REQUIREMENTS.** 

- 1. Slide backplate (E) over screws (B) and secure with ball knobs (F) see Drawing 2.
- 1. Prior to installing glass, fixture can be lamped accordingly.
- 2. To install glass, align top trim (2) with top of main body assembly (1) and thread clockwise until snug - see Drawing 3.
- 3. Thread lower rod (6) into bottom of main body (1).
- 4. Slide glass (3) up and hold in place.
- 5. Slide bottom trim (4) over rod (6).
- 6. While holding in place, thread finial (5) onto lower rod (6) to secure glass.