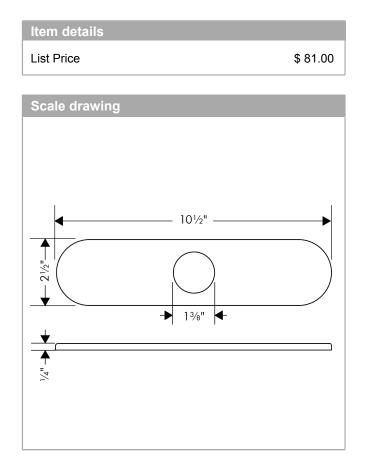

#### Base Plate for Single-Hole Kitchen Faucets, 10" Finishes : polished nickel Part no. : 14019831

## hansgrohe

Base Plate for Single-Hole Kitchen Faucets, 10" Finishes : polished nickel Part no. : 14019831