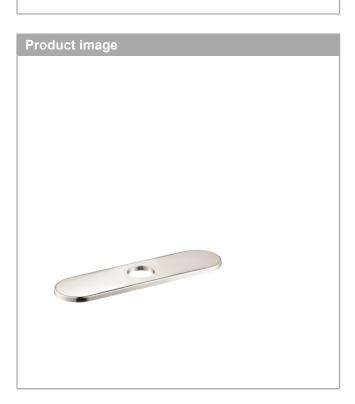

#### Base Plate for Single-Hole Kitchen Faucets, 10" Finishes : polished nickel Part no. : 14019831

## hansgrohe

Base Plate for Single-Hole Kitchen Faucets, 10" Finishes : polished nickel Part no. : 14019831