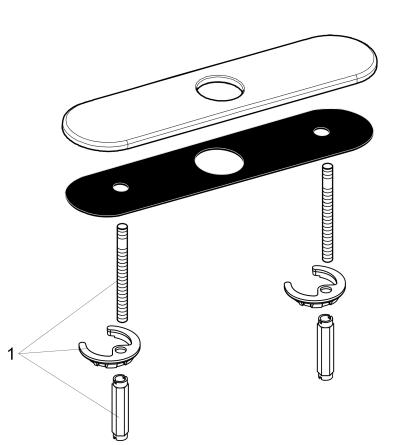

### Exploded drawing

Year of production: >03/10

#### Base Plate for Single-Hole Kitchen Faucets, 10" Finishes : polished nickel Part no. : 14019831

| Spare p   | oarts list        |          |       |    |
|-----------|-------------------|----------|-------|----|
| Year of p | roduction: >03/10 |          |       |    |
| Pos.      | Description       | Part no. | Price | PU |
| 1         | fixing set        | 88508000 | -     | 1  |