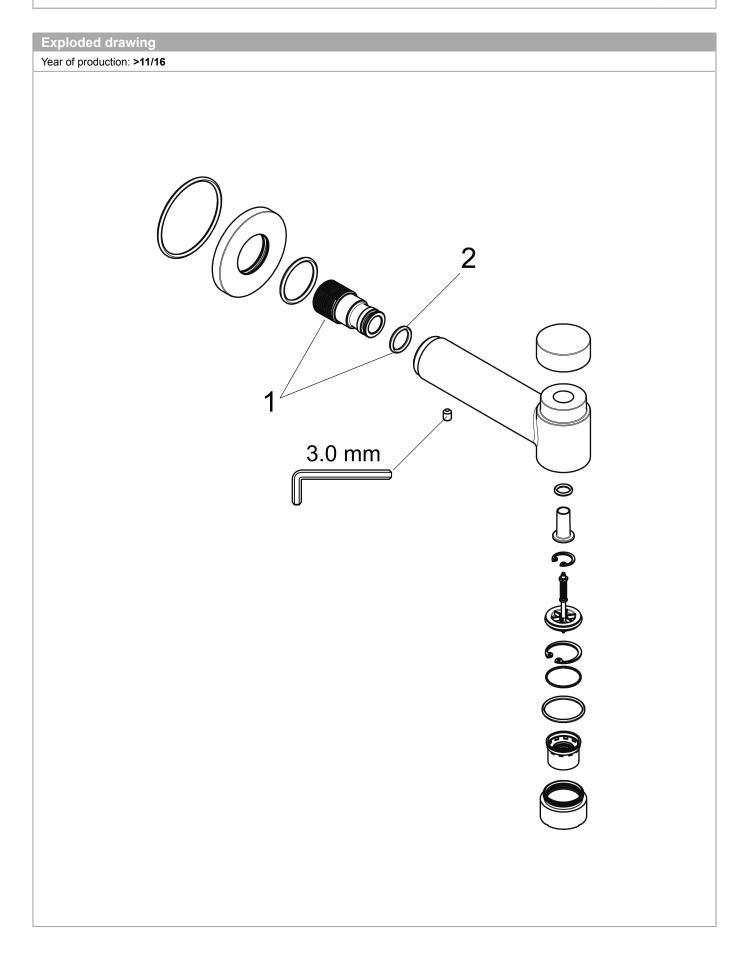

# hansgrohe

Talis S

**Tub Spout with Diverter** Finishes: **chrome** Part

Part no. : **72411001** 

| Year of production: >11/16 |                   |          |       |    |
|----------------------------|-------------------|----------|-------|----|
| Pos.                       | Description       | Part no. | Price | PU |
| 1                          | connecting thread | 96472001 | -     | 1  |
| 2                          | O-ring 16x2,5     | 98134000 | -     | 1  |