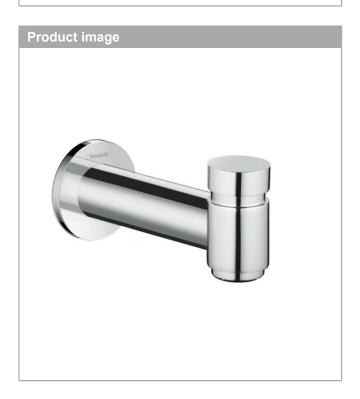

## hansgrohe

Talis S

**Tub Spout with Diverter** 

Finishes : chrome Part no. : 72411001

### Description

#### **Features**

· Solid brass

· 1/2" female and 3/4" male adaptor included