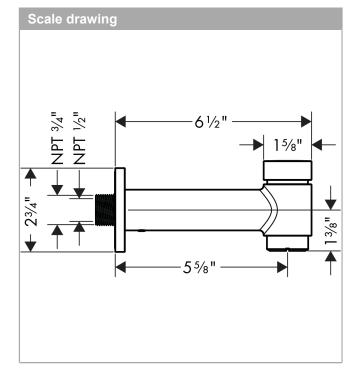

## hansgrohe

Talis S

**Tub Spout with Diverter** 

Finishes : chrome Part no. : 72411001



### Description

#### **Features**

· Solid brass

· 1/2" female and 3/4" male adaptor included







## hansgrohe

Talis S

**Tub Spout with Diverter** 

Finishes: chrome Part no.: 72411001





# hansgrohe

Talis S

**Tub Spout with Diverter** Finishes: **chrome** Part

Part no. : **72411001** 



| Year of production: >11/16 |                   |          |       |    |
|----------------------------|-------------------|----------|-------|----|
| Pos.                       | Description       | Part no. | Price | PU |
| 1                          | connecting thread | 96472001 | -     | 1  |
| 2                          | O-ring 16x2,5     | 98134000 | -     | 1  |