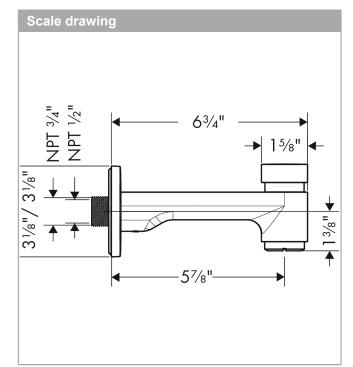

## hansgrohe

Logis

Logis Tub Spout with Diverter
Finishes: chrome Part no.: 71412001

# hansgrohe

Logis Tub Spout with Diverter
Finishes : chrome Part no. : 71412001

| Spare parts list Year of production: >01/16 |                       |          |   |   |
|---------------------------------------------|-----------------------|----------|---|---|
|                                             |                       |          |   |   |
| 1                                           | connecting thread     | 96472001 | - | 1 |
| 2                                           | O-ring 16x2,5         | 98134000 | - | 1 |
| 3                                           | hollow set screw M6x8 | 97810000 | - | 1 |