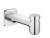

# hansgrohe

Logis Tub Spout with Diverter
Finishes : chrome Part no. : 71412001

| Spare parts list Year of production: >01/16 |                       |          |   |   |
|---------------------------------------------|-----------------------|----------|---|---|
|                                             |                       |          |   |   |
| 1                                           | connecting thread     | 96472001 | - | 1 |
| 2                                           | O-ring 16x2,5         | 98134000 | - | 1 |
| 3                                           | hollow set screw M6x8 | 97810000 | - | 1 |