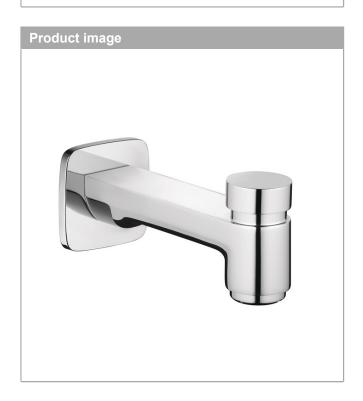

## hansgrohe

Logis

**Logis Tub Spout with Diverter** 

Finishes : chrome Part no. : 71412001

#### **Features**

· Solid brass

 $\cdot$   $\,$  ½" female and  $^{3}\!\!\!\!/^{\!\!\!\!/}$  male adaptor included