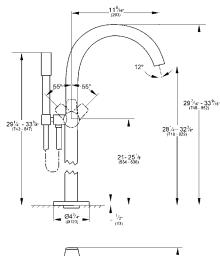

## DEFINED Single-Lever Bathtub Faucet, Floor Mounted MODEL # 29302EN0

Product Description: DEFINED Single-Lever Bathtub Faucet, Floor Mounted

Standard Specification:

- GROHE StarLight chrome finish
- GROHE SilkMove
- GROHE EcoJoy technology for less water and perfect flow
- 37 1/2" faucet height
- 32 3/8" aerator height
- 11 9/16" spout reach
- 49" hose
- Metal lever handle
- CALGreen/CEC compliant
- Sena hand shower (28 341 000) 1.75 gpm
- Requires Rough-In Set (29 038)
- Available at FERGUSON and Build.com