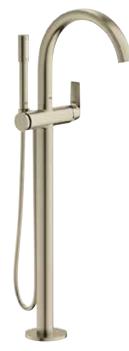

## DEFINED Single-Lever Bathtub Faucet, Floor Mounted MODEL # 29302EN0

Product Description: DEFINED Single-Lever Bathtub Faucet, Floor Mounted

Standard Specification:

- GROHE StarLight chrome finish
- GROHE SilkMove
- GROHE EcoJoy technology for less water and perfect flow
- 37 1/2" faucet height
- 32 3/8" aerator height
- 11 9/16" spout reach
- 49" hose
- Metal lever handle
- CALGreen/CEC compliant
- Sena hand shower (28 341 000) 1.75 gpm
- Requires Rough-In Set (29 038)
- Available at FERGUSON and Build.com

## Applicable Codes & Standards:

- Energy Policy Act of 1992
- ASME A112.18.1/CSA B125.1

Color: 29302EN0 Brushed Nickel