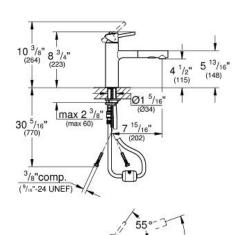

## CONCETTO Single-lever sink mixer 1/2" MODEL # 31453

## Single-lever sink mixer 1/2" Standard Specification: • Medium spout • Single hole installation

**Product Description:** 

- GROHE SilkMove 35 mm ceramic cartridge
- GROHE StarLight® finish
- Adjustable flow rate limiter
- Swivel cast spout
- Swivel area 100°
- Pull-out locking dual spray control switches back and forth between regular flow and spray
- SpeedClean® anti-lime system
- Automatic returning
- Integrated non-return valve
- Locking Push Button Control to switch from regular flow to spray
- · Automatic return to aerator
- Flexible hose connections
- Quick installation system
- Protected against backflow
- GROHE SuperSteel Infinity Finish™