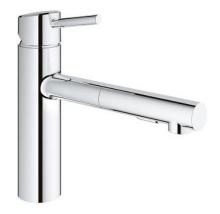

## CONCETTO Single-lever sink mixer 1/2" MODEL # 31453

## Single-lever sink mixer 1/2" Standard Specification: • Medium spout • Single hole installation

**Product Description:** 

- GROHE SilkMove 35 mm ceramic cartridge
- GROHE StarLight® finish
- Adjustable flow rate limiter
- Swivel cast spout
- Swivel area 100°
- Pull-out locking dual spray control switches back and forth between regular flow and spray
- SpeedClean® anti-lime system
- Automatic returning
- Integrated non-return valve
- Locking Push Button Control to switch from regular flow to spray
- · Automatic return to aerator
- Flexible hose connections
- Quick installation system
- Protected against backflow
- GROHE SuperSteel Infinity Finish™