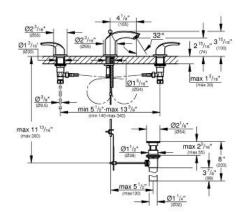

## EUROSMART Three-hole basin mixer 1/2" S-Size

Standard Specification:

- GROHE EcoJoy technology for less water and perfect flow
- GROHE StarLight chrome finish
- 1/2" ceramic cartridge (90° turn)
- 1 1/4" pop-up waste set
- GROHE QuickFix installation system with centering support
- Union nut with 7/16" drilling
- Max. flow rate 1.2 gpm at 60 psi (4.5 l/min)