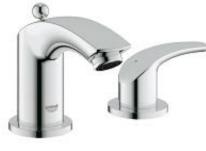

## EUROSMART Three-hole basin mixer 1/2" S-Size

Standard Specification:

- GROHE EcoJoy technology for less water and perfect flow
- GROHE StarLight chrome finish
- 1/2" ceramic cartridge (90° turn)
- 1 1/4" pop-up waste set
- GROHE QuickFix installation system with centering support
- Union nut with 7/16" drilling
- Max. flow rate 1.2 gpm at 60 psi (4.5 l/min)

Color: 2029400A chrome