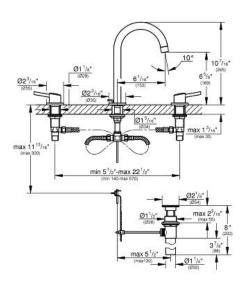

## Standard Specification:

- GROHE EcoJoy technology for less water and perfect flow
- Spout with flow control
- GROHE StarLight chrome finish
- Ceramic cartridge
- 1 1/4" pop-up waste set
- **GROHE QuickFix** installation system with centering support
- Union nut with 7/16" drilling
- Max flow rate: 1.2 gpm (4.56 L/min)