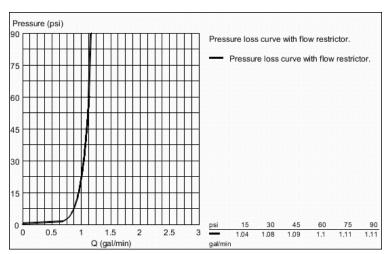

## Standard Specification:

- GROHE EcoJoy technology for less water and perfect flow
- Spout with flow control
- GROHE StarLight chrome finish
- Ceramic cartridge
- 1 1/4" pop-up waste set
- **GROHE QuickFix** installation system with centering support
- Union nut with 7/16" drilling
- Max flow rate: 1.2 gpm (4.56 L/min)