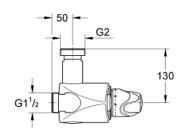

## Standard Specification:

- Wall mount
- Range of use (2.4 37 gpm)
- Wax thermoelement
- Temperature scale handle with pre-adjustable safety stop between 91°F and 110°F
- Process to make the thermal disinfection easier
- Built-in non-return valves with dirt strainers (compact service units)
- 1 1/2" connecting thread
- 2" outlet thread
- Top/bottom outlet changeable
- Without connection unions
- GROHE StarLight chrome finish
- Min. recommended pressure: 15 psi (1.0 bar)
- Max flow rate 37 gpm at 45 psi