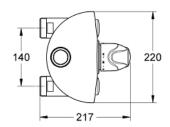

## Standard Specification:

- Wall mount
- Range of use (2.4 37 gpm)
- Wax thermoelement
- Temperature scale handle with pre-adjustable safety stop between 91°F and 110°F
- Process to make the thermal disinfection easier
- Built-in non-return valves with dirt strainers (compact service units)
- 1 1/2" connecting thread
- 2" outlet thread
- Top/bottom outlet changeable
- Without connection unions
- GROHE StarLight chrome finish
- Min. recommended pressure: 15 psi (1.0 bar)
- Max flow rate 37 gpm at 45 psi