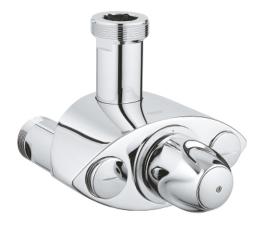

## Product Description: GROHTHERM XL Thermostatic Mixing Valve

## Standard Specification:

- Wall mount
- Range of use (2.4 37 gpm)
- Wax thermoelement
- Temperature scale handle with pre-adjustable safety stop between 91°F and 110°F
- Process to make the thermal disinfection easier
- Built-in non-return valves with dirt strainers (compact service units)
- 1 1/2" connecting thread
- 2" outlet thread
- Top/bottom outlet changeable
- Without connection unions
- GROHE StarLight chrome finish
- Min. recommended pressure: 15 psi (1.0 bar)
- Max flow rate 37 gpm at 45 psi