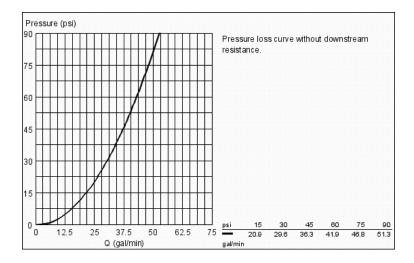

## Standard Specification:

- Wall mount
- Range of use (2.4 37 gpm)
- Wax thermoelement
- Temperature scale handle with pre-adjustable safety stop between 91°F and 110°F
- Process to make the thermal disinfection easier
- Built-in non-return valves with dirt strainers (compact service units)
- 1 1/2" connecting thread
- 2" outlet thread
- Top/bottom outlet changeable
- Without connection unions
- GROHE StarLight chrome finish
- Min. recommended pressure: 15 psi (1.0 bar)
- Max flow rate 37 gpm at 45 psi