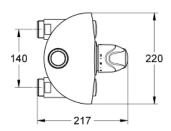

## Standard Specification:

- Wall mount
- Range of use (2.4 37 gpm)
- Wax thermoelement
- Temperature scale handle with pre-adjustable safety stop between 91°F and 110°F
- Process to make the thermal disinfection easier
- Built-in non-return valves with dirt strainers (compact service units)
- 1 1/4" connecting thread
- 1 1/2" outlet thread
- Top/bottom outlet changeable
- Without connection unions
- GROHE StarLight chrome finish
- Min. recommended pressure: 15 psi (1.0 bar)
- Max flow rate 37 gpm at 45 psi