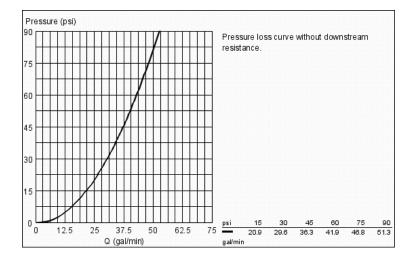

## Standard Specification:

- Wall mount
- Range of use (2.4 37 gpm)
- Wax thermoelement
- Temperature scale handle with pre-adjustable safety stop between 91°F and 110°F
- Process to make the thermal disinfection easier
- Built-in non-return valves with dirt strainers (compact service units)
- 1 1/4" connecting thread
- 1 1/2" outlet thread
- Top/bottom outlet changeable
- Without connection unions
- GROHE StarLight chrome finish
- Min. recommended pressure: 15 psi (1.0 bar)
- Max flow rate 37 gpm at 45 psi