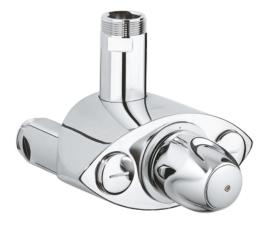

## Product Description: GROHTHERM XL Thermostatic Mixing Valve

## Standard Specification:

- Wall mount
- Range of use (2.4 37 gpm)
- Wax thermoelement
- Temperature scale handle with pre-adjustable safety stop between 91°F and 110°F
- Process to make the thermal disinfection easier
- Built-in non-return valves with dirt strainers (compact service units)
- 1 1/4" connecting thread
- 1 1/2" outlet thread
- Top/bottom outlet changeable
- Without connection unions
- GROHE StarLight chrome finish
- Min. recommended pressure: 15 psi (1.0 bar)
- Max flow rate 37 gpm at 45 psi