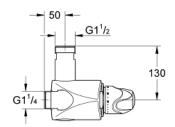

## Standard Specification:

- Wall mount
- Range of use (2.4 37 gpm)
- Wax thermoelement
- Temperature scale handle with pre-adjustable safety stop between 91°F and 110°F
- Process to make the thermal disinfection easier
- Built-in non-return valves with dirt strainers (compact service units)
- 1 1/4" connecting thread
- 1 1/2" outlet thread
- Top/bottom outlet changeable
- Without connection unions
- GROHE StarLight chrome finish
- Min. recommended pressure: 15 psi (1.0 bar)
- Max flow rate 37 gpm at 45 psi