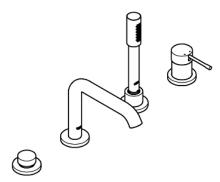

## **Product Description:**

**ESSENCE** 

Four-Hole Bathtub Faucet with Handshower

## Standard Specification:

- GROHE SilkMove 1.4" (35 mm) ceramic cartridge
- With temperature limiter
- GROHE StarLight finish
- Pre-assembled spout mounting
- Single lever valve operating element
- Metal lever handle
- Bath inlet with flow control
- Bath/shower diverter
- Hand shower (26 465)
- 79" (2000mm) metal shower hose
- Stainless steel flex lines
- Connection for shower hose
- Check valve included to prevent backflow
- For use with 29 037 000
- Min. recommended pressure: 15 psi (1.0 bar)