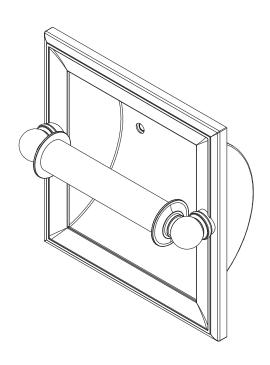

### Toilet Tissue Holder

4528

#### **Features**

- Solid brass construction
- Recessed design with spring-loaded, non-separating roller
- Complements Columnar product series

#### Product Specification: Add "Color / Finish" Suffix to Model Number Below.

The Toilet Tissue Holder shall be made of solid brass construction and incorporate a recessed design with non-separating, spring-loaded roller. Toilet Tissue Holder shall complement Ginger Columnar product series. Toilet Tissue Holder shall be Ginger Model 4528/\_\_\_\_.