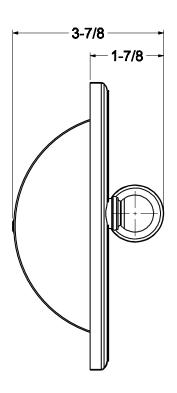

Nickel



| Specified Model |                               |                      |
|-----------------|-------------------------------|----------------------|
| Model           | Description                   | Colors   Finishes    |
| 4528            | Recessed Toilet Tissue Holder | ☐ ORB ☐ PC ☐ PN ☐ SN |
|                 |                               |                      |

#### Product Specification: Add "Color / Finish" Suffix to Model Number Below.

The Toilet Tissue Holder shall be made of solid brass construction and incorporate a recessed design with non-separating, spring-loaded roller. Toilet Tissue Holder shall complement Ginger Columnar product series. Toilet Tissue Holder shall be Ginger Model 4528/\_\_\_\_.

# 4528

### **Product Dimensions** (units are in inches)