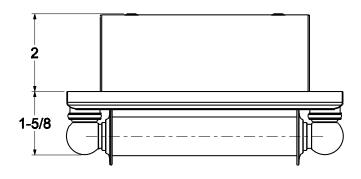

in Nickel



| Specified Model |                               |                      |
|-----------------|-------------------------------|----------------------|
| Model           | Description                   | Colors   Finishes    |
| 4528            | Recessed Toilet Tissue Holder | ☐ ORB ☐ PC ☐ PN ☐ SN |
|                 |                               |                      |

#### Product Specification: Add "Color / Finish" Suffix to Model Number Below.

The Toilet Tissue Holder shall be made of solid brass construction and incorporate a recessed design with non-separating, spring-loaded roller. Toilet Tissue Holder shall complement Ginger Columnar product series. Toilet Tissue Holder shall be Ginger Model 4528/\_\_\_\_.

# 4528

### **Product Dimensions** (units are in inches)