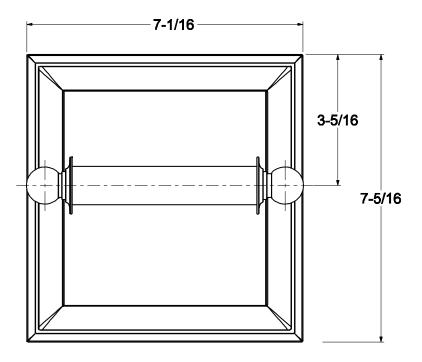

ickel



| Specified Model |                               |                      |
|-----------------|-------------------------------|----------------------|
| Model           | Description                   | Colors   Finishes    |
| 4528            | Recessed Toilet Tissue Holder | ☐ ORB ☐ PC ☐ PN ☐ SN |
|                 |                               |                      |

#### Product Specification: Add "Color / Finish" Suffix to Model Number Below.

The Toilet Tissue Holder shall be made of solid brass construction and incorporate a recessed design with non-separating, spring-loaded roller. Toilet Tissue Holder shall complement Ginger Columnar product series. Toilet Tissue Holder shall be Ginger Model 4528/\_\_\_\_.

# 4528

### **Product Dimensions** (units are in inches)