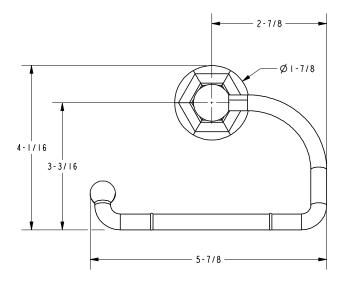

Model |                                  |                      |       |
|-----------------|----------------------------------|----------------------|-------|
| Model           | Description                      | Colors   Finishes    |       |
| 609             | Open Toilet Tissue Holder        | □ORB □PC □PN □SN     | Other |
| 600S            | Optional Small Escutcheon (Each) | ☐ ORB ☐ PC ☐ PN ☐ SN | Other |

#### Product Specification: Add "Color / Finish" Suffix to Model Number Below.

The Toilet Tissue Holder shall be made of solid brass construction and incorporate a single-post, open roller design. Toilet Tissue Holder shall complement Ginger Empire product series. Toilet Tissue Holder shall be Ginger Model 609/\_\_\_\_.

# 609

### **Product Dimensions** (units are in inches)