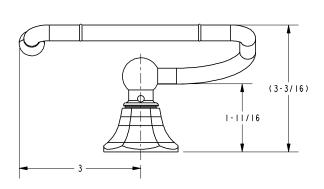

del |                                  |                      |       |
|-----------------|----------------------------------|----------------------|-------|
| Model           | Description                      | Colors   Finishes    |       |
| 609             | Open Toilet Tissue Holder        | □ORB □PC □PN □SN     | Other |
| 600S            | Optional Small Escutcheon (Each) | ☐ ORB ☐ PC ☐ PN ☐ SN | Other |

#### Product Specification: Add "Color / Finish" Suffix to Model Number Below.

The Toilet Tissue Holder shall be made of solid brass construction and incorporate a single-post, open roller design. Toilet Tissue Holder shall complement Ginger Empire product series. Toilet Tissue Holder shall be Ginger Model 609/\_\_\_\_.

# 609

### **Product Dimensions** (units are in inches)