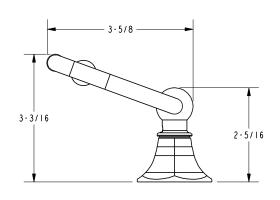

l |                                  |                      |       |
|-----------------|----------------------------------|----------------------|-------|
| Model           | Description                      | Colors   Finishes    |       |
| 609             | Open Toilet Tissue Holder        | □ORB □PC □PN □SN     | Other |
| 600S            | Optional Small Escutcheon (Each) | ☐ ORB ☐ PC ☐ PN ☐ SN | Other |

#### Product Specification: Add "Color / Finish" Suffix to Model Number Below.

The Toilet Tissue Holder shall be made of solid brass construction and incorporate a single-post, open roller design. Toilet Tissue Holder shall complement Ginger Empire product series. Toilet Tissue Holder shall be Ginger Model 609/\_\_\_\_.

# 609

### **Product Dimensions** (units are in inches)