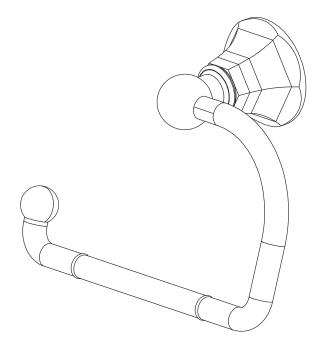

#### **Features**

- Solid brass construction
- Single-post, open roller design
- Complements Empire product series

### **Toilet Tissue Holder**

609

#### Product Specification: Add "Color / Finish" Suffix to Model Number Below.

The Toilet Tissue Holder shall be made of solid brass construction and incorporate a single-post, open roller design. Toilet Tissue Holder shall complement Ginger Empire product series. Toilet Tissue Holder shall be Ginger Model 609/\_\_\_\_.