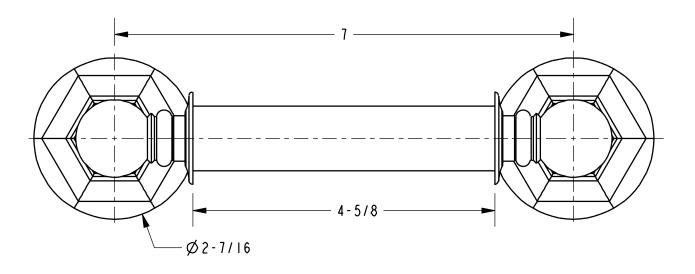

|
|-----------------|--------------------------------------|------------------------------|
| Model           | Description                          | Colors   Finishes            |
| 608             | Toilet Tissue Holder                 | □ ORB □ PC □ PN □ SN □ Other |
| 600LK           | Optional Large Escutcheon Kit (Pair) | ORB PC PN SN Other           |

#### Product Specification: Add "Color / Finish" Suffix to Model Number Below.

The Toilet Tissue Holder shall be made of solid brass construction and incorporate a double-post design utilizing a non-separating, spring-loaded roller. Toilet Tissue Holder shall complement Ginger Empire product series. Toilet Tissue Holder shall be Ginger Model 608/\_\_\_\_.

# 608

## **Product Dimensions** (units are in inches)