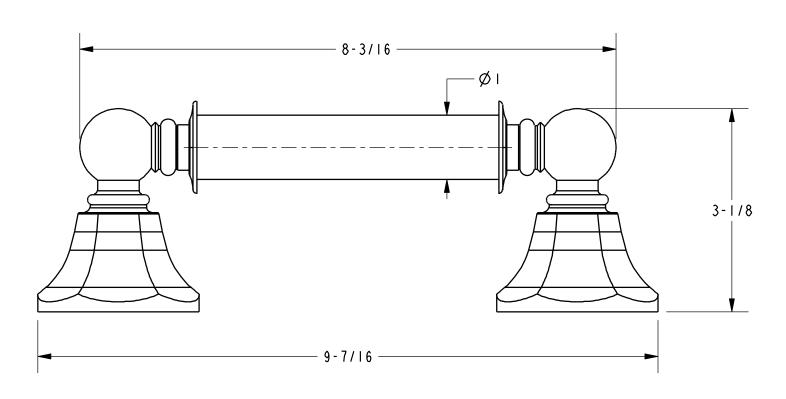

|
|-----------------|--------------------------------------|------------------------------|
| Model           | Description                          | Colors   Finishes            |
| 608             | Toilet Tissue Holder                 | □ ORB □ PC □ PN □ SN □ Other |
| 600LK           | Optional Large Escutcheon Kit (Pair) | ORB PC PN SN Other           |

#### Product Specification: Add "Color / Finish" Suffix to Model Number Below.

The Toilet Tissue Holder shall be made of solid brass construction and incorporate a double-post design utilizing a non-separating, spring-loaded roller. Toilet Tissue Holder shall complement Ginger Empire product series. Toilet Tissue Holder shall be Ginger Model 608/\_\_\_\_.

# 608

## **Product Dimensions** (units are in inches)