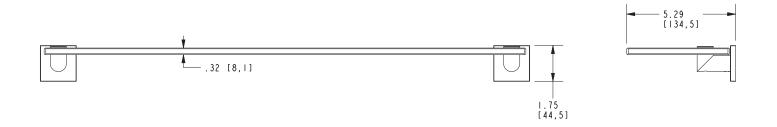

# 5334T-24

**Product Dimensions** (units are in inches)

Dyad Toiletry Shelf 5334T-24

page 2 of 2 spec\_5334T-24