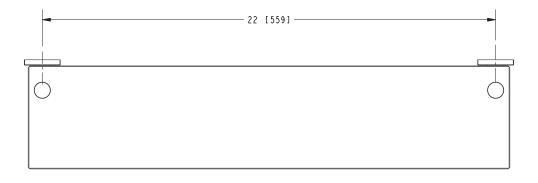

# 5334T-24

**Product Dimensions** (units are in inches)

Dyad Toiletry Shelf 5334T-24

page 2 of 2 spec\_5334T-24