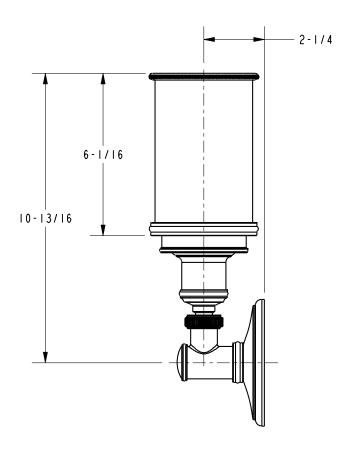

pward or downward

### **Codes / Standards Compliance**

Meets or exceeds the following at date of manufacture:

- UL 1598
- ADA
- All applicable US Federal and State material regulations

#### **Colors / Finishes**

ORB: Oil Rubbed Bronze
PC: Polished Chrome
PN: Polished Nickel
SN: Satin Nickel

• Other: NA



### 

### Product Specification: Add glass type designator and "Color / Finish" suffix to Model number, below.

The Single Light shall be ADA compliant and incorporate solid brass construction and a satin-etched glass shade. Single Light shall include a 60 watt compact flourescent lamp with 2-pin (GU24) base. Single Light shall complement Ginger Columnar product series. Single Light shall be Ginger Model 4581-1/\_\_\_\_.

# 4581-1

## **Product Dimensions** (units are in inches)