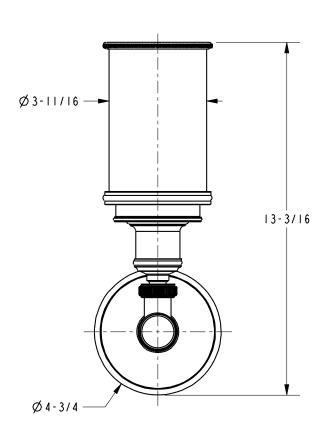

upward or downward

### **Codes / Standards Compliance**

Meets or exceeds the following at date of manufacture:

- UL 1598
- ADA
- All applicable US Federal and State material regulations

#### **Colors / Finishes**

ORB: Oil Rubbed Bronze
PC: Polished Chrome
PN: Polished Nickel
SN: Satin Nickel

• Other: NA



### 

### Product Specification: Add glass type designator and "Color / Finish" suffix to Model number, below.

The Single Light shall be ADA compliant and incorporate solid brass construction and a satin-etched glass shade. Single Light shall include a 60 watt compact flourescent lamp with 2-pin (GU24) base. Single Light shall complement Ginger Columnar product series. Single Light shall be Ginger Model 4581-1/\_\_\_\_.

# 4581-1

## **Product Dimensions** (units are in inches)