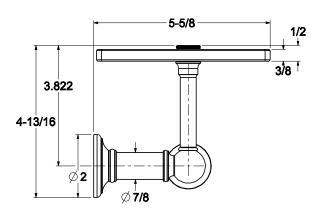

N: Satin Nickel

| Specified Model |                                       |                   |  |
|-----------------|---------------------------------------|-------------------|--|
| Model           | Description                           | Colors   Finishes |  |
| 4527            | Toilet Tissue Holder with Glass Shelf | ORB PC PN SN      |  |

#### Product Specification: Add "Color / Finish" Suffix to Model Number Below.

The Toilet Tissue Holder shall be made of solid brass construction and incorporate a double-post design utilizing a non-separating, spring-loaded roller and tempered glass shelf. Toilet Tissue Holder shall complement Ginger Columnar product series. Toilet Tissue Holder shall be Ginger Model 4527/\_\_\_\_.

# **4527**

### **Product Dimensions** (units are in inches)