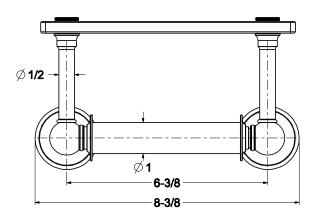

atin Nickel

| Specified Model |                                       |                   |  |
|-----------------|---------------------------------------|-------------------|--|
| Model           | Description                           | Colors   Finishes |  |
| 4527            | Toilet Tissue Holder with Glass Shelf | ORB PC PN SN      |  |

#### Product Specification: Add "Color / Finish" Suffix to Model Number Below.

The Toilet Tissue Holder shall be made of solid brass construction and incorporate a double-post design utilizing a non-separating, spring-loaded roller and tempered glass shelf. Toilet Tissue Holder shall complement Ginger Columnar product series. Toilet Tissue Holder shall be Ginger Model 4527/\_\_\_\_.

# **4527**

### **Product Dimensions** (units are in inches)