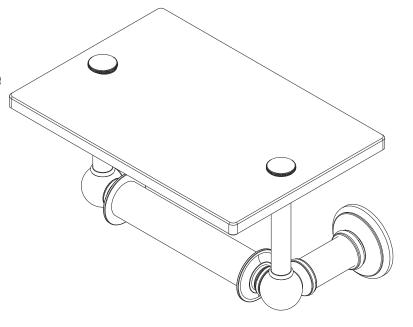

### **Toilet Tissue Holder**

4527

#### **Features**

- · Solid brass construction
- Double-post design with spring-loaded, non-separating roller and

tempered glass shelf

• Complements Columnar product series

#### Product Specification: Add "Color / Finish" Suffix to Model Number Below.

The Toilet Tissue Holder shall be made of solid brass construction and incorporate a double-post design utilizing a non-separating, spring-loaded roller and tempered glass shelf. Toilet Tissue Holder shall complement Ginger Columnar product series. Toilet Tissue Holder shall be Ginger Model 4527/\_\_\_\_.