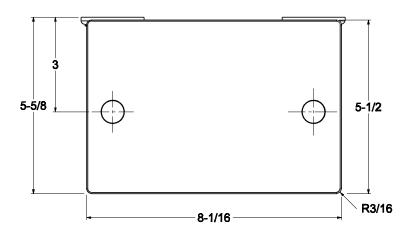

Satin Nickel

| Specified Model |                                       |                   |  |
|-----------------|---------------------------------------|-------------------|--|
| Model           | Description                           | Colors   Finishes |  |
| 4527            | Toilet Tissue Holder with Glass Shelf | ORB PC PN SN      |  |

#### Product Specification: Add "Color / Finish" Suffix to Model Number Below.

The Toilet Tissue Holder shall be made of solid brass construction and incorporate a double-post design utilizing a non-separating, spring-loaded roller and tempered glass shelf. Toilet Tissue Holder shall complement Ginger Columnar product series. Toilet Tissue Holder shall be Ginger Model 4527/\_\_\_\_.

# **4527**

### **Product Dimensions** (units are in inches)