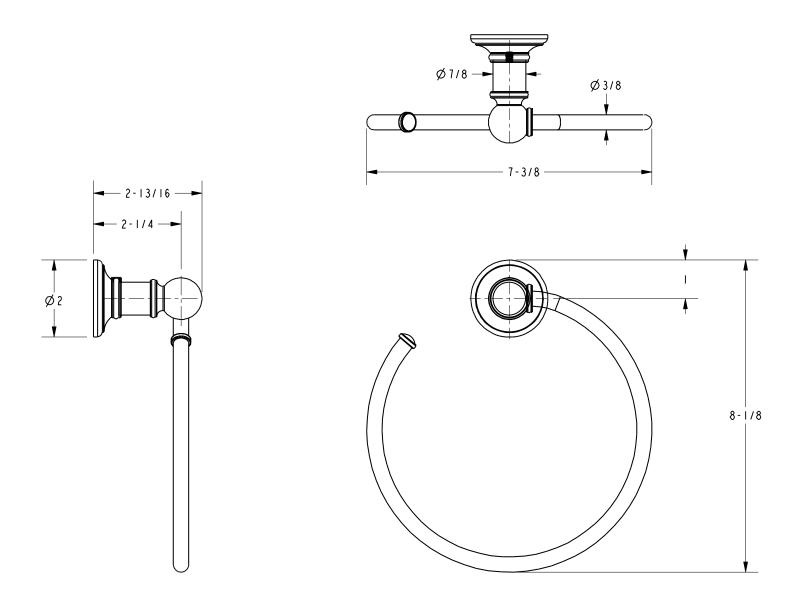

cable US Federal and State material regulations

COLUMNAR

**Open Towel Ring** 

4521

#### **Colors / Finishes**

- PN: Polished Nickel
- SN: Satin Nickel
- PC: Polished Chrome
- ORB: Oil Rubbed Bronze
- Other: None

# **Specified Model**

| Model | Description     | Colors   Finishes |
|-------|-----------------|-------------------|
| 4521  | Open Towel Ring | PN SN PC ORB      |

#### Product Specification: Add "Length Indicator and Color / Finish" suffix to Model number, below.

The Open Towel Ring shall be made of solid brass construction and incorporate a single-post, horizontal pivot design with hanging, open ring. Towel Ring shall complement Ginger Columnar product series. Open Towel Ring shall be Ginger Model 4521/\_\_\_\_.

# 4521

# **Product Dimensions** (units are in inches)





GINGER

page 2 of 2 spec\_4521