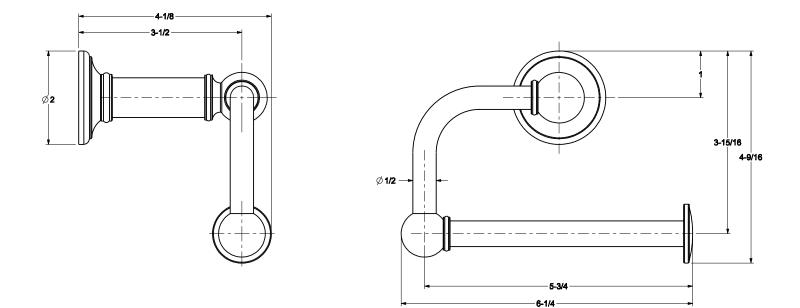

## 4509

Product Dimensions (units are in inches)

Columnar Toilet Tissue Holder **4509** 

page 2 of 2 spec\_4509

©2011 Brasstech, Inc.