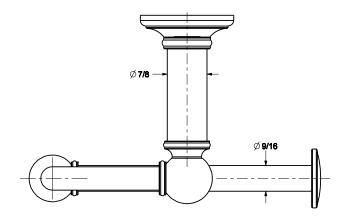

## 4509

Product Dimensions (units are in inches)

Columnar Toilet Tissue Holder **4509** 

page 2 of 2 spec\_4509

©2011 Brasstech, Inc.