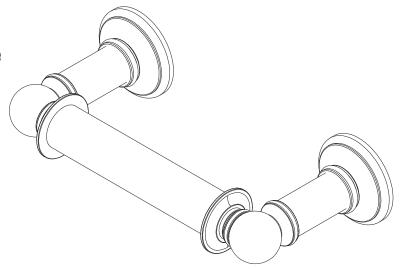

#### **Toilet Tissue Holder**

4508N

#### **Features**

- · Solid brass construction
- Double-post design with spring-loaded, non-separating roller
- Complements Columnar product series