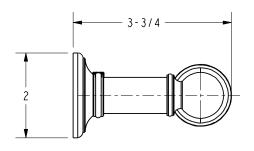

#### **Colors / Finishes**

ORB: Oil Rubbed BronzePC: Polished ChromePN: Polished NickelSN: Satin Nickel

| Specified Model |                      |                      |
|-----------------|----------------------|----------------------|
| Model           | Description          | Colors   Finishes    |
| 4508N           | Toilet Tissue Holder | □ ORB □ PC □ PN □ SN |

#### Product Specification: Add "Color / Finish" Suffix to Model Number Below.

The Toilet Tissue Holder shall be made of solid brass construction and incorporate a double-post design utilizing a non-separating, spring-loaded roller. Toilet Tissue Holder shall complement Ginger Columnar product series. Toilet Tissue Holder shall be Ginger Model 4508N/\_\_\_\_\_.

# 4508N

## **Product Dimensions** (units are in inches)