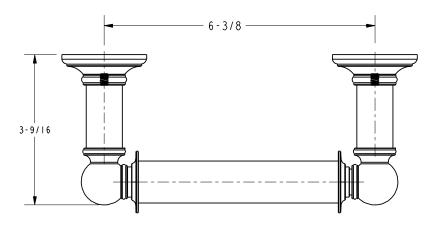

s



#### **Colors / Finishes**

ORB: Oil Rubbed BronzePC: Polished ChromePN: Polished NickelSN: Satin Nickel

| Specified Model |                      |                      |
|-----------------|----------------------|----------------------|
| Model           | Description          | Colors   Finishes    |
| 4508N           | Toilet Tissue Holder | □ ORB □ PC □ PN □ SN |

#### Product Specification: Add "Color / Finish" Suffix to Model Number Below.

The Toilet Tissue Holder shall be made of solid brass construction and incorporate a double-post design utilizing a non-separating, spring-loaded roller. Toilet Tissue Holder shall complement Ginger Columnar product series. Toilet Tissue Holder shall be Ginger Model 4508N/\_\_\_\_\_.

# 4508N

## **Product Dimensions** (units are in inches)