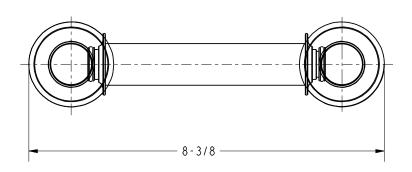

#### **Colors / Finishes**

ORB: Oil Rubbed BronzePC: Polished ChromePN: Polished NickelSN: Satin Nickel

| Specified Model |                      |                      |
|-----------------|----------------------|----------------------|
| Model           | Description          | Colors   Finishes    |
| 4508N           | Toilet Tissue Holder | □ ORB □ PC □ PN □ SN |

#### Product Specification: Add "Color / Finish" Suffix to Model Number Below.

The Toilet Tissue Holder shall be made of solid brass construction and incorporate a double-post design utilizing a non-separating, spring-loaded roller. Toilet Tissue Holder shall complement Ginger Columnar product series. Toilet Tissue Holder shall be Ginger Model 4508N/\_\_\_\_\_.

# 4508N

## **Product Dimensions** (units are in inches)