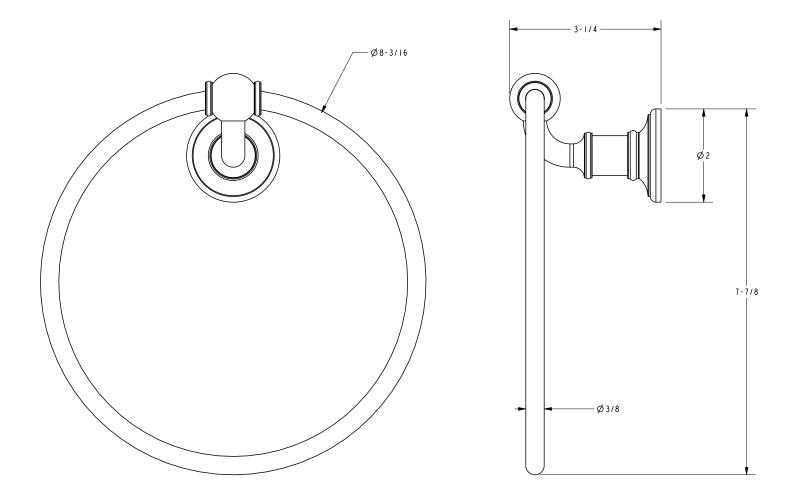

### **Product Dimensions** (units are in inches)

Columnar Towel Ring
4505

page 2 of 2 spec\_4505