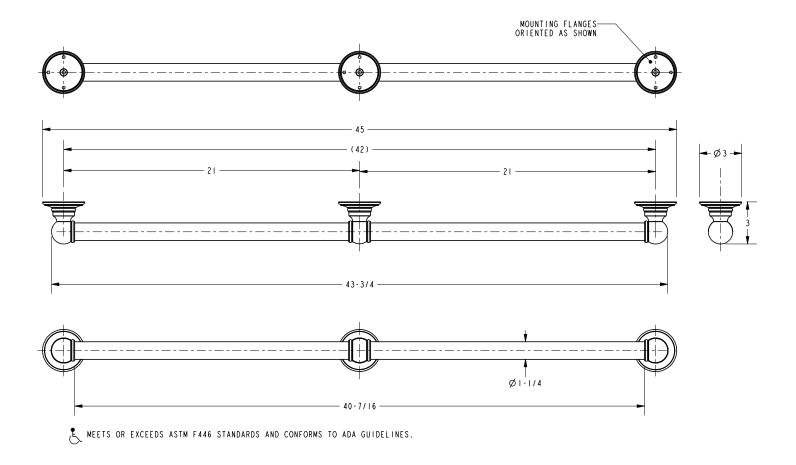

|              |                   |       |
|                 |              |                   |       |
|                 |              |                   |       |
|                 |              |                   |       |

| <b>Product Specification:</b> | Add "Length Indicator and Color / Finish" suffix to Model number, below. |
|-------------------------------|--------------------------------------------------------------------------|
|                               |                                                                          |

The Grab Bar shall be made of solid brass construction. Grab Bar shall complement Ginger Circe product series. Grab Bar shall be Ginger Model 276\_\_\_/\_\_\_.

# 2766, 2767

## **Product Dimensions** (units are in inches)