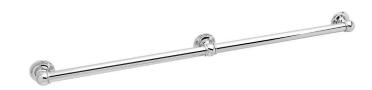

#### **Features**

• Solid brass construction

• Three-post design

• Complements Circe product series

## **Grab Bar (Three Post)**

**2766** 

Also 2767

The Grab Bar shall be made of solid brass construction. Grab Bar shall complement Ginger Circe product series. Grab Bar shall be Ginger Model 276\_\_\_/\_\_\_.