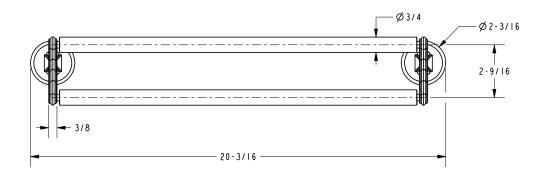

### Specified Model

| Model | Description   | Colors   Finishes  |  |
|-------|---------------|--------------------|--|
| 2702H | 18" Towel Bar | PN SN PC ORB Other |  |
| 2703H | 24" Towel Bar | PN SN PC ORB Other |  |
| 2704H | 32" Towel Bar | PN SN PC ORB Other |  |
|       |               |                    |  |
|       |               |                    |  |
|       |               |                    |  |

#### **Product Specification:** Add "Length Indicator and Color / Finish" suffix to Model number, below.

The Towel Bar shall be made of solid brass construction. Towel Bar shall complement Ginger Circe product series. Towel Bar shall be Ginger Model 270\_\_H/\_\_\_\_.

#### **Product Dimensions** (units are in inches)

CINGER t: 949.417.5207 | www.gingerco.com ©2011 Brasstech, Inc.

Circe Towel Bar 2702H, 2703H, 2704H

page 2 of 2 spec\_2702H, 2703H, 2704H