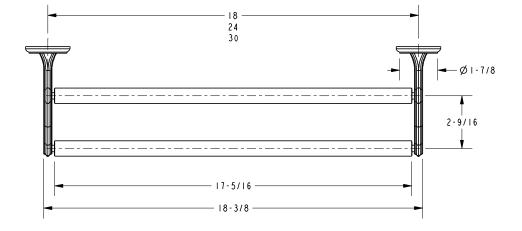

### Specified Model

| Model | Description   | Colors   Finishes  |  |
|-------|---------------|--------------------|--|
| 2702H | 18" Towel Bar | PN SN PC ORB Other |  |
| 2703H | 24" Towel Bar | PN SN PC ORB Other |  |
| 2704H | 32" Towel Bar | PN SN PC ORB Other |  |
|       |               |                    |  |
|       |               |                    |  |
|       |               |                    |  |

#### **Product Specification:** Add "Length Indicator and Color / Finish" suffix to Model number, below.

The Towel Bar shall be made of solid brass construction. Towel Bar shall complement Ginger Circe product series. Towel Bar shall be Ginger Model 270\_\_H/\_\_\_\_.

#### **Product Dimensions** (units are in inches)

CINGER t: 949.417.5207 | www.gingerco.com ©2011 Brasstech, Inc.

Circe Towel Bar 2702H, 2703H, 2704H

page 2 of 2 spec\_2702H, 2703H, 2704H