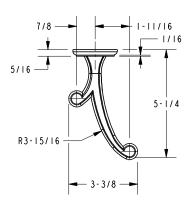

### Specified Model

| Model | Description   | Colors   Finishes  |  |
|-------|---------------|--------------------|--|
| 2702H | 18" Towel Bar | PN SN PC ORB Other |  |
| 2703H | 24" Towel Bar | PN SN PC ORB Other |  |
| 2704H | 32" Towel Bar | PN SN PC ORB Other |  |
|       |               |                    |  |
|       |               |                    |  |
|       |               |                    |  |

#### **Product Specification:** Add "Length Indicator and Color / Finish" suffix to Model number, below.

The Towel Bar shall be made of solid brass construction. Towel Bar shall complement Ginger Circe product series. Towel Bar shall be Ginger Model 270\_\_H/\_\_\_\_.

#### **Product Dimensions** (units are in inches)

CINGER t: 949.417.5207 | www.gingerco.com ©2011 Brasstech, Inc.

Circe Towel Bar 2702H, 2703H, 2704H

page 2 of 2 spec\_2702H, 2703H, 2704H