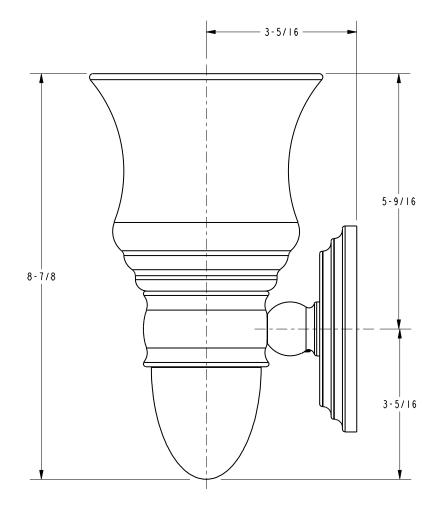

RB □PC □PN □SN     | Other |
| 1181-TG-E       | Replacement Main Glass Shade, Satin-Etched Glass        |                      |       |
| 1181-BG-E       | Replacement Nightlight Glass Shade, Satin-Etched Glass  |                      |       |
| 1181-TG-N       | Replacement Main Glass Shade, Nuage Glass               |                      |       |

Product Specification: Add glass type designator and "Color / Finish" suffix to Model number, below.

The Single Light shall incorporate solid brass construction with a nightlight option and (satin-etched, nuage or satin opal) glass shade. Single Light shall complement Ginger Chelsea product series. Single Light shall be Ginger Model 1181\_\_\_/\_\_\_.

### 1181

### **Product Dimensions** (units are in inches)



page 2 of 2

spec\_1181