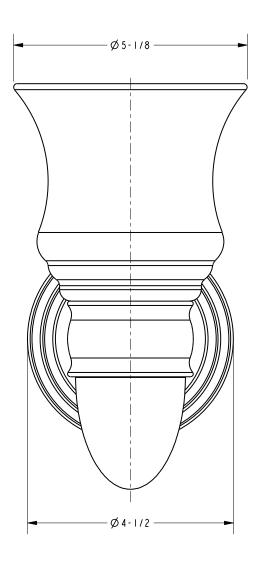

on, Satin Opal Glass   | □ORB □PC □PN □SN     | Other |
| 1181-TG-E       | Replacement Main Glass Shade, Satin-Etched Glass        |                      |       |
| 1181-BG-E       | Replacement Nightlight Glass Shade, Satin-Etched Glass  |                      |       |
| 1181-TG-N       | Replacement Main Glass Shade, Nuage Glass               |                      |       |

Product Specification: Add glass type designator and "Color / Finish" suffix to Model number, below.

The Single Light shall incorporate solid brass construction with a nightlight option and (satin-etched, nuage or satin opal) glass shade. Single Light shall complement Ginger Chelsea product series. Single Light shall be Ginger Model 1181\_\_\_/\_\_\_.

### 1181

### **Product Dimensions** (units are in inches)



page 2 of 2

spec\_1181