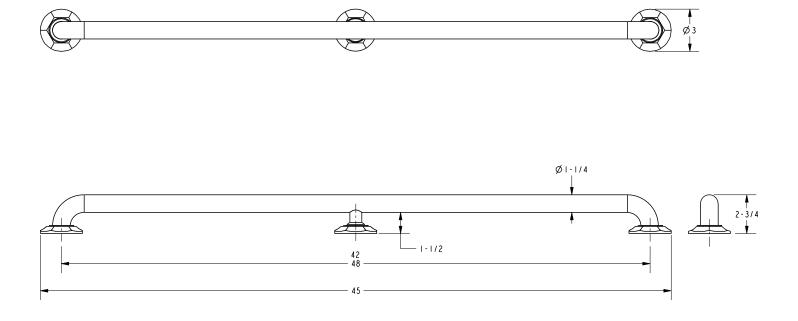

#### **Product Dimensions** (units are in inches)

 $\overset{\bullet}{\underset{}_{\overset{\bullet}{\overset{}}}}$  meets or exceeds astm F446 standards and conforms to ADA guidelines.

©2010 Brasstech, Inc.

# Specified Model Colors | Finishes Model Description Colors | Finishes 0366 42" Grab Bar BB SN PC Colors | Finishes 0367 48" Grab Bar BB SN PC Colors | Finishes 0367 48" Grab Bar BB SN PC Colors | Finishes 0367 48" Grab Bar BB SN PC Colors | Finishes 0367 48" Grab Bar BB SN PC Colors | Finishes 0 1 1 1 1 0 1 1 1 1 0 1 1 1 1