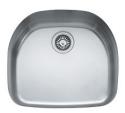

## Prestige PCX1102109 Stainless Steel | 122.0312.403

FAMILY: Sinks | SERIE: Prestige | MODEL: PCX1102109 | FINISH: Stainless Steel | INSTALLATION TYPE: Undermount |

STYLE: Transitional

The Prestige series is available as a basic model or as a step up with the additional function of the integral ledge. The integral ledge allows you to raise the work level to a comfortable height without sacrificing the benefits of a deep bowl.

| TECHNICAL DATA       |                          |
|----------------------|--------------------------|
| Minimum Cabinet Size | 27"                      |
| Length overall       | 22 1/4"                  |
| Width overall        | 19 7/8"                  |
| Length of large bowl | 21 1/4"                  |
| Width of large bowl  | 18 7/8"                  |
| Depth of large bowl  | 9 1/16"                  |
| Number of Bowls      | 1                        |
| Type of Material     | 18 Gauge Stainless Steel |
| Cut-Out Template     | Yes                      |
| Installation Clips   | Yes                      |
| Where to buy         | Showroom                 |
| Where to buy         | Showroom                 |
| •                    |                          |

FAMILY: Sinks | SERIE: Prestige | MODEL: PCX1102109 | FINISH: Stainless Steel | INSTALLATION TYPE: Undermount |

STYLE: Transitional