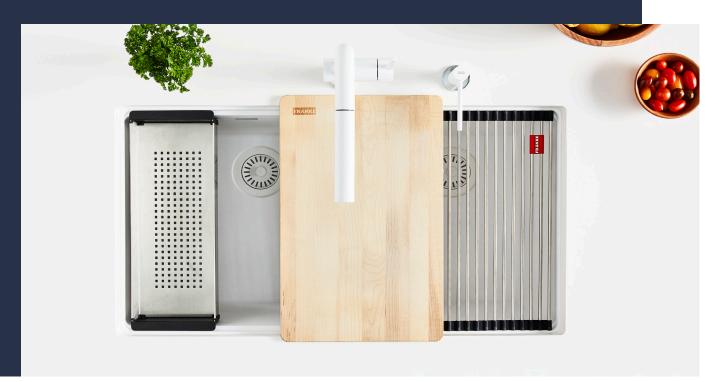

### Integrated for balance

With our easy-to-use integrated ledge system, you'll accomplish more with your sink while making the most of your surrounding counter space. Custom fit cutting boards, roller mats and colanders are designed to keep all your kitchen tasks within reach.

### Wash, prep, work, and life

Equipped with two deepcapacity spacious bowls that can easily accommodate pots, and pans. These generous-sized sinks are available in seven color hues to fit seamlessly into any interior design style.

#### **AVAILABLE FINISHES**

Champagne

MAG1201515-CHA 125.0686.987

Stone Grey MAG1201515-SHG 125.0686.993

MAG1201515-PWT 125.0686.992

MAG1201515-MOC

Bottom Grid MA-15-36S 112.0687.993

Cutting Board MA2-40S 112.0688.102

**Colorline Strainer** 900-XXX (xxx represents color)

Roller Mat MA2-31RM 112.0080.355

Drain Cover

RNDCVR 112.0532.169

**Colorline Flange** WD-900-XXX (xxx represents color)

Oyster MAG1201515-OYS 125.0686.991