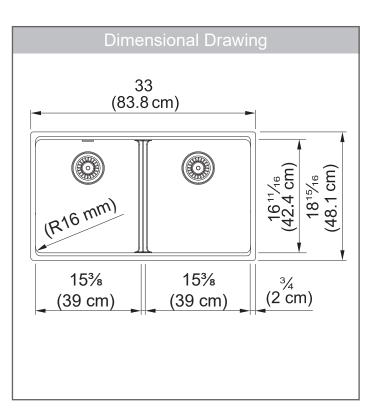

### **GRANITE 33"** DOUBLE BOWL SINK Model MAG1201515

#### **TECHNICAL FEATURES**

| Overall Sink Size (OD) | 33" x 18¹⁵∕₁₀"   |
|------------------------|------------------|
| Equal Bowl Size (ID)   | 15¾" x 16¹¼16"   |
| Bowl Depth (ID)        | 91⁄2"            |
| Corner Radius          | 16mm             |
| Minimum Cabinet Size   | 36"              |
| Installation Type      | Undermount       |
| Weight                 | 41 lbs           |
| Warranty               | Limited Lifetime |
|                        |                  |