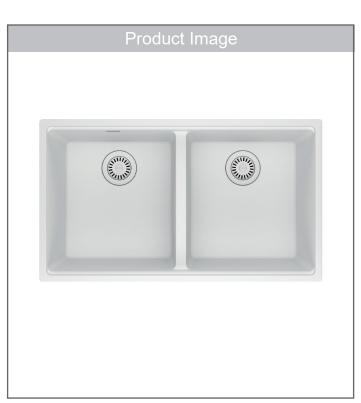

### Wash, prep, work, and life

Equipped with two deepcapacity spacious bowls that can easily accommodate pots, and pans. These generous-sized sinks are available in seven color hues to fit seamlessly into any interior design style.