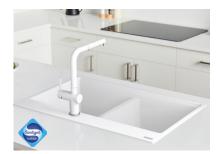

### Wash, prep, work, and life

Equipped with two deepcapacity spacious bowls that can easily accommodate pots, and pans. These generous-sized sinks are available in seven color hues to fit seamlessly into any interior design style.

### **GRANITE 33"** DOUBLE BOWL SINK Model MAG1201515