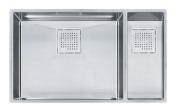

## Peak PKX160LH Stainless Steel | 122.0080.011

FAMILY : Sinks | SERIE : Peak | MODEL : PKX160LH | FINISH : Stainless Steel | INSTALLATION TYPE : Undermount | STYLE : Contemporary

Exceedingly attractive. Exceptionally crafted in 16 gauge stainless steel. The perfect harmonization of minimalist style and maximum performance makes the Peak sink truly innovative. Each element is fashioned to excel in both form and function to create complete design symmetry. Aesthetically pleasing and remarkably functional, the Peak sink collection brings unparalleled style and utility to any kitchen.