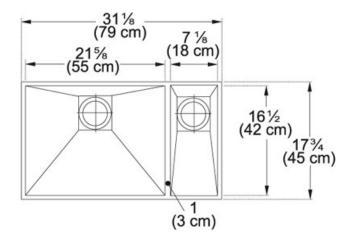

| 36"                      |
|--------------------------|
| 3 1/2"                   |
| None                     |
| 30 7/8"                  |
| 17 3/4"                  |
| 21 5/8"                  |
| 16 1/2"                  |
| 9 5/8''                  |
| 7 1/8"                   |
| 16 1/2"                  |
| 7 1/8"                   |
| 2                        |
| 29 3/4"                  |
| 16 9/16"                 |
| 16 Gauge Stainless Steel |
| Yes                      |
| Yes                      |
| BUILT-IN                 |
| Showroom                 |
| Showroom                 |
|                          |