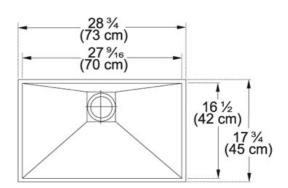

## **Product Information**

| FUN#                  | 122.0074.954            |
|-----------------------|-------------------------|
| US Part Number        | PKX11028                |
| Franke Integral Ledge | built-in                |
| Minimum Cabinet Size  | 33"                     |
| Drain Opening         | 3 1/2"                  |
| Outer Dimensions      | 28 3/4"x17 3/4"         |
| Bowl Size             | 27 9/16"x16 1/2"x9 7/8" |
| Number of Bowls       | 1                       |
| Type of Material      | Stainless Steel         |