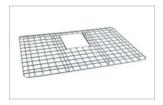

## **SPECIFICATION SHEET**

PRODUCT FAMILY: Sinks FINSH: Stainless Steel SERIES: PEAK MODEL: PKX11028





## **Product Information**

| FUN#                  | 122.0074.954            |
|-----------------------|-------------------------|
| US Part Number        | PKX11028                |
| Franke Integral Ledge | built-in                |
| Minimum Cabinet Size  | 33"                     |
| Drain Opening         | 3 1/2"                  |
| Outer Dimensions      | 28 3/4"x17 3/4"         |
| Bowl Size             | 27 9/16"x16 1/2"x9 7/8" |
| Number of Bowls       | 1                       |
| Type of Material      | Stainless Steel         |



## Accessories







112.0079.835

112.0039.150





112.0173.263

112.0173.264

## **Suggested Products**







115.0251.992







119.0197.313



120.0296.741

133.0171.120

134.0297.202