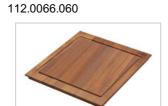

## **SPECIFICATION SHEET**

PRODUCT FAMILY: Sinks FINSH: Stainless Steel SERIES: PEAK MODEL: PKX11028





## **Product Information**

| FUN#                  | 122.0074.954            |
|-----------------------|-------------------------|
| US Part Number        | PKX11028                |
| Franke Integral Ledge | built-in                |
| Minimum Cabinet Size  | 33"                     |
| Drain Opening         | 3 1/2"                  |
| Outer Dimensions      | 28 3/4"x17 3/4"         |
| Bowl Size             | 27 9/16"x16 1/2"x9 7/8" |
| Number of Bowls       | 1                       |
| Type of Material      | Stainless Steel         |



## Accessories







112.0079.835

112.0039.150





112.0173.263

112.0173.264

## **Suggested Products**







115.0251.992







119.0197.313



120.0296.741

133.0171.120

134.0297.202