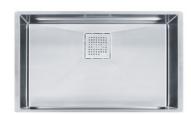

## **Product Information**

| FUN#                  | 122.0074.954            |
|-----------------------|-------------------------|
| US Part Number        | PKX11028                |
| Franke Integral Ledge | built-in                |
| Minimum Cabinet Size  | 33"                     |
| Drain Opening         | 3 1/2"                  |
| Outer Dimensions      | 28 3/4"x17 3/4"         |
| Bowl Size             | 27 9/16"x16 1/2"x9 7/8" |
| Number of Bowls       | 1                       |
| Type of Material      | Stainless Steel         |