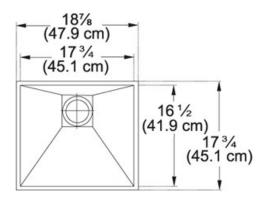

| TECHNICAL DATA        |                          |
|-----------------------|--------------------------|
| Minimum Cabinet Size  | 24"                      |
| Drain Opening         | 3 1/2"                   |
| Length overall        | 18 7/8"                  |
| Width overall         | 17 3/4"                  |
| Length of large bowl  | 17 3/4"                  |
| Width of large bowl   | 16 1/2"                  |
| Depth of large bowl   | 9 5/8"                   |
| Number of Bowls       | 1                        |
| Cutout Length         | 17 11/16"                |
| Cutout Width          | 16 9/16"                 |
| Type of Material      | 16 Gauge Stainless Steel |
| Cut-Out Template      | Yes                      |
| Installation Clips    | Yes                      |
| Franke Integral Ledge | BUILT-IN                 |
| Where to buy          | Showroom                 |
| Where to buy          | Showroom                 |