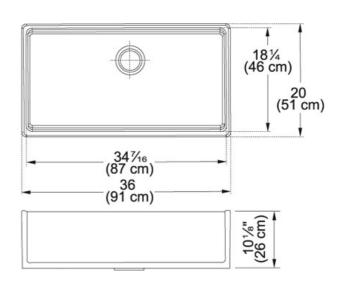

## **Product Information**

| Article<br>Number           | 130.0079.641                                                                                                                                                               |
|-----------------------------|----------------------------------------------------------------------------------------------------------------------------------------------------------------------------|
| Model<br>Name               | FHK710-36WH                                                                                                                                                                |
| Cabinet<br>Size             | 36" minimum to accept sink bowl                                                                                                                                            |
| Waste<br>Outlet<br>Diameter | 3 1/2"                                                                                                                                                                     |
| Dimensions36"x20"           |                                                                                                                                                                            |
| Bowl Size                   | 34 7/16"x18 1/4"x34 7/16"                                                                                                                                                  |
| Apron<br>depth              | 10 1/8"                                                                                                                                                                    |
| Number of<br>Bowls          | 1                                                                                                                                                                          |
| Remarks<br>FKS              | Dimensions may vary by 2% (plus or minus) due to material attributes and firing process. Back and sides of sink are NOT finished. FRTWIST not suitable for Fireclay sinks. |