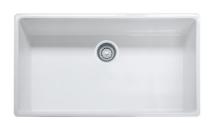

## **SPECIFICATION SHEET**

PRODUCT FAMILY: Sinks FINSH: Fireclay White SERIES: FARM HOUSE MODEL: FHK710-36

## **Product Information**

| Article<br>Number           | 130.0079.641                                                                                                                                                               |
|-----------------------------|----------------------------------------------------------------------------------------------------------------------------------------------------------------------------|
| Model<br>Name               | FHK710-36WH                                                                                                                                                                |
| Cabinet<br>Size             | 36" minimum to accept sink bowl                                                                                                                                            |
| Waste<br>Outlet<br>Diameter | 3 1/2"                                                                                                                                                                     |
| Dimensions36"x20"           |                                                                                                                                                                            |
| Bowl Size                   | 34 7/16"x18 1/4"x34 7/16"                                                                                                                                                  |
| Apron<br>depth              | 10 1/8"                                                                                                                                                                    |
| Number of<br>Bowls          | 1                                                                                                                                                                          |
| Remarks<br>FKS              | Dimensions may vary by 2% (plus or minus) due to material attributes and firing process. Back and sides of sink are NOT finished. FRTWIST not suitable for Fireclay sinks. |