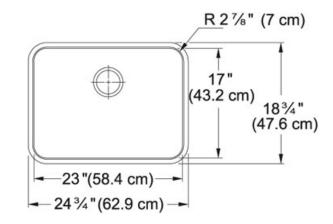

| 30''                     |
|--------------------------|
| 3 1/2"                   |
| 24 3/4"                  |
| 18 3/4"                  |
| 23"                      |
| 17"                      |
| 9"                       |
| 1                        |
| 18 Gauge Stainless Steel |
| Yes                      |
| Yes                      |
| Showroom                 |
| Showroom                 |
|                          |