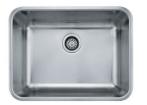

## Grande GDX11023 Stainless Steel | 122.0260.553

FAMILY : Sinks | SERIE : Grande | MODEL : GDX11023 | FINISH : Stainless Steel | INSTALLATION TYPE : Undermount | STYLE : Traditional

The simplicity of shape, the functionality of a flat surface and the convenience of wide corners for easy cleaning creates the perfect sink.

## Grande GDX11023 Stainless Steel | 122.0260.553

FAMILY : Sinks | SERIE : Grande | MODEL : GDX11023 | FINISH : Stainless Steel | INSTALLATION TYPE : Undermount | STYLE : Traditional