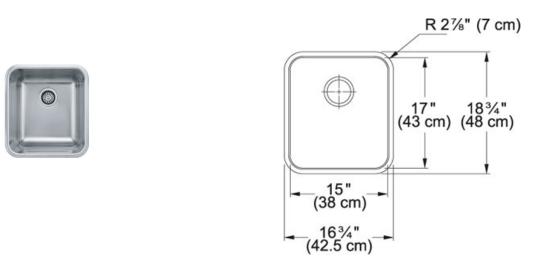

| TECHNICAL DATA       |                          |
|----------------------|--------------------------|
| Minimum Cabinet Size | 21"                      |
| Drain Opening        | 3 1/2"                   |
| Length overall       | 16 3/4"                  |
| Width overall        | 18 3/4"                  |
| Length of large bowl | 15"                      |
| Width of large bowl  | 17"                      |
| Depth of large bowl  | 9"                       |
| Number of Bowls      | 1                        |
| Type of Material     | 18 Gauge Stainless Steel |
| Cut-Out Template     | Yes                      |
| Installation Clips   | Yes                      |
| Where to buy         | Showroom                 |
| Where to buy         | Showroom                 |