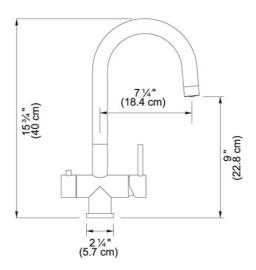

## Stainless Steel | 120.0385.082

FAMILY: Faucets | INSTALLATION TYPE: Taps | INSTALLATION TYPE: high pressure | INSTALLATION TYPE: Faucet | INSTALLATION TYPE: Other | INSTALLATION TYPE: Worktop/Sink | STYLE: Contemporary | FINISH: Stainless Steel |

MODEL: FFT3350 | SERIES: Cube

Kitchen faucet with hot & cold supply, as well as filtered supply.

| TECHNICAL DATA     |                     |
|--------------------|---------------------|
| Version            | Swivel Spout        |
| Tap Operation      | 2 Handle Mixer      |
| Applicable to      | 1 3/8"              |
| Spout Swivel Range | 360 °               |
| Cartridge          | CERAMIC-DISCS-Ø-35  |
| Type of Material   | PLATED-BRASS        |
| Flow Rate          | 1.75 gpm            |
| Remarks FKS        | Require 1 3/8" Hole |