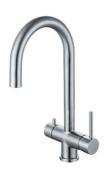

## Stainless Steel | 120.0385.082

FAMILY: Faucets | INSTALLATION TYPE: Taps | INSTALLATION TYPE: high pressure | INSTALLATION TYPE: Faucet | INSTALLATION TYPE: Other | INSTALLATION TYPE: Worktop/Sink | STYLE: Contemporary | FINISH: Stainless Steel |

MODEL: FFT3350 | SERIES: Cube

Kitchen faucet with hot & cold supply, as well as filtered supply.

| TECHNICAL DATA     |                     |
|--------------------|---------------------|
| Version            | Swivel Spout        |
| Tap Operation      | 2 Handle Mixer      |
| Applicable to      | 1 3/8"              |
| Spout Swivel Range | 360 °               |
| Cartridge          | CERAMIC-DISCS-Ø-35  |
| Type of Material   | PLATED-BRASS        |
| Flow Rate          | 1.75 gpm            |
| Remarks FKS        | Require 1 3/8" Hole |