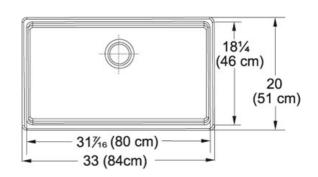

## **Product Information**

| FUN#                    | 130.0079.634                                                                             |
|-------------------------|------------------------------------------------------------------------------------------|
| US Part<br>Number       | FHK710-33WH                                                                              |
| Minimum<br>Cabinet Size | 33"                                                                                      |
| Drain<br>Opening        | 3 1/2"                                                                                   |
| Outer<br>Dimensions     | 33"x20"                                                                                  |
| Bowl Size               | 31 7/16"x18 1/4"x9 1/16"                                                                 |
| Number of<br>Bowls      | 1                                                                                        |
| *                       | Dimensions may vary by 2% (plus or minus) due to material attributes and firing process. |
| Type of<br>Material     | Fireclay                                                                                 |