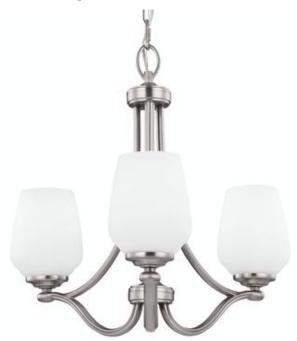

## F2963/3SN: 3 - Light Chandelier Satin Nickel

## Bulbs:

3 - Medium A19 75w Max. 120v - Not included

19"

18"

Material List: 1 Body - Steel - Satin Nickel

Safety Listing: Safety Listed for Dry Locations

Collections: Vintner (Primary) 2015 New Products and Lamping Options

UPC #:014817541540

Finish: Satin Nickel (SN)