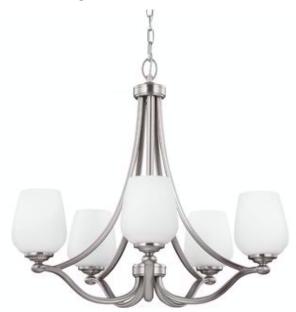

## F2960/5SN: 5 - Light Chandelier Satin Nickel

## **Dimensions:**

 Diameter:
 26"

 Height:
 23 7/8"

Wire: 180" (color/Clear) Chain: 60" Mounting Proc.: Center Lock-Up Connection: Mounted To Box

## Bulbs:

5 - Medium A19 75w Max. 120v - Not included

Material List: 1 Body - Steel - Satin Nickel

Safety Listing: Safety Listed for Dry Locations

Collections: Vintner (Primary) 2015 New Products and Lamping Options

UPC #:014817541502

Finish: Satin Nickel (SN)