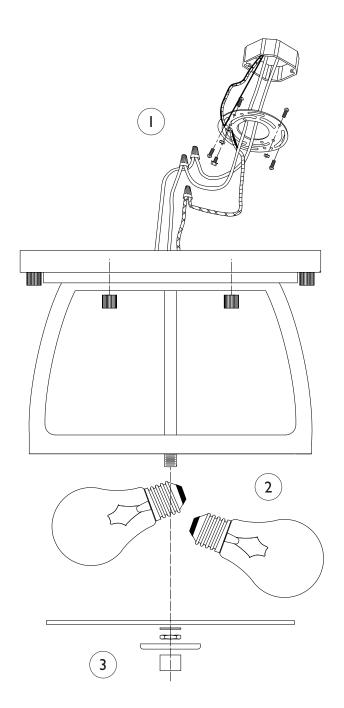

## **IMPORTANT** TURN OFF THE POWER AT THE MAIN FUSE OR CIRCUIT BREAKER BOX BEFORE STARTING INSTALLATION

Carefully unpack and identify all parts before assembly. Bulbs not included.

- 1. Follow enclosed supplement installation instructions for electrical and fixture installation onto house outlet box. If you do not have an outlet box at desired location to attach the fixture then hire a qualified electrician to create one.
- 2. Install light bulb (not included). See relamping label at socket area for type and maximum allowed wattage.
- 3. Install long threaded pipe by screwing into coupler. Then carefully slip glass plate through same pipe until it tucks into bottom of fixture. Then slip small square plate and secure all together by fastening with finial. IMPORTANT: Do not over tighten finial.