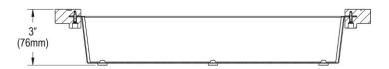

## PRODUCT SPECIFICATIONS

Elkay Quartz Luxe® Stainless Steel 6-3/4" x 18-1/4" x 3-1/8" Colander with Wood Handles. Overall dimensions are 18-1/4" x 6-3/4" x 3-1/8".

Made of Stainless Steel

Custom designed colanders are:

- · Ideal for straining or draining fruits and vegetables.
- Custom designed to fit your sink.

| Material:   | Stainless Steel           |
|-------------|---------------------------|
| Finish:     | Stainless Steel           |
| Dimensions: | 18-1/4" x 6-3/4" x 3-1/8" |