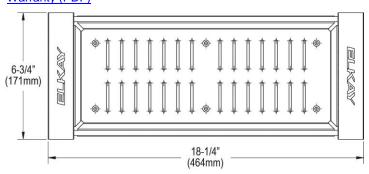

## PRODUCT SPECIFICATIONS

Elkay Quartz Luxe® Stainless Steel 6-3/4" x 18-1/4" x 3-1/8" Colander with Wood Handles. Overall dimensions are 18-1/4" x 6-3/4" x 3-1/8".

Made of Stainless Steel

Custom designed colanders are:

- · Ideal for straining or draining fruits and vegetables.
- Custom designed to fit your sink.

| Material:   | Stainless Steel           |
|-------------|---------------------------|
| Finish:     | Stainless Steel           |
| Dimensions: | 18-1/4" x 6-3/4" x 3-1/8" |