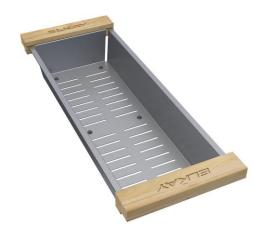

## Elkay Quartz Luxe® Stainless Steel 6-3/4" x 18-1/4" x 3-1/8"

Colander with Wood Handles

Model(s) LKC0718SS

## PRODUCT SPECIFICATIONS

Elkay Quartz Luxe® Stainless Steel 6-3/4" x 18-1/4" x 3-1/8" Colander with Wood Handles. Overall dimensions are 18-1/4" x 6-3/4" x 3-1/8".

Made of Stainless Steel

Custom designed colanders are:

- · Ideal for straining or draining fruits and vegetables.
- Custom designed to fit your sink.

| Material:   | Stainless Steel           |
|-------------|---------------------------|
| Finish:     | Stainless Steel           |
| Dimensions: | 18-1/4" x 6-3/4" x 3-1/8" |