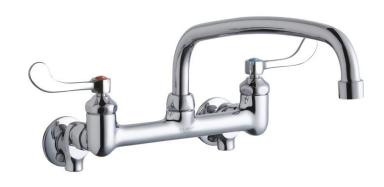

## PRODUCT SPECIFICATIONS

Food Service Wall Mount Faucet. Faucet has a flow rate of 1.5 GPM, and , with a Quarter Turn Ceramic Disc valve. Faucet requires 2 faucet holes.

| Mounting Type:      | Wall Mount                           |
|---------------------|--------------------------------------|
| Special Features:   | Low Flow                             |
|                     | Solid Brass Construction             |
|                     | 1/2" adjustable inlets with integral |
|                     | stops                                |
| Finish:             | Chrome                               |
| Handle Type:        | 4" Wristblade Handle                 |
| Deck Clearance:     | 6-3/8"                               |
| Spout Reach:        | 14"                                  |
| Hole Drillings:     | 2                                    |
| Valve Type:         | Quarter Turn Ceramic Disc            |
| Valve Connection:   | ShutOff Valve 1/2" NPT FM InIt       |
| Flow Rate:          | 1.5 GPM                              |
| Faucet Hole Spread: | 8"                                   |
| Spout Type:         | Flexible Spout                       |