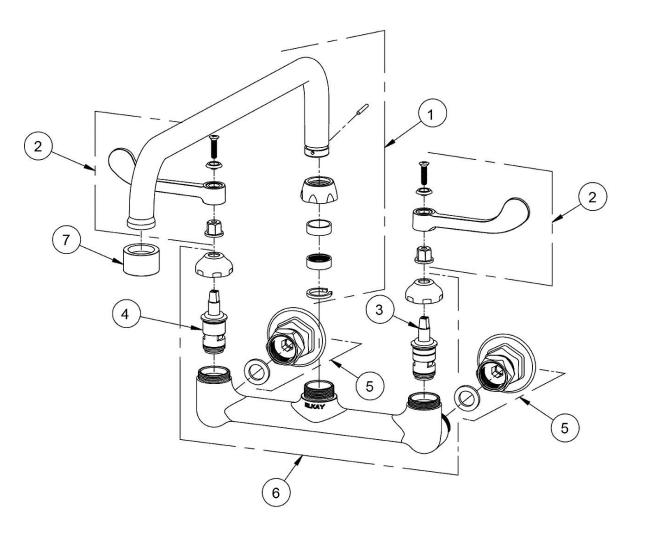

| 1110 1101 (0) = 110 101 11 111 |           |                       |
|--------------------------------|-----------|-----------------------|
| ITEM                           | IND. PART | DESCRIPTION           |
| 1                              | 45963C    | Spout                 |
| 2                              | 45919C    | Handle, 4"            |
| 3                              | 45923C    | Right Cold Cartridge  |
| 4                              | 45924C    | Left Hot Cartridge    |
| 5                              | A55413    | 1/2" Adjustable Inlet |
| 6                              | 45912C    | Body                  |
| 7                              | LK734     | 2.2 GPM VR Aerator    |