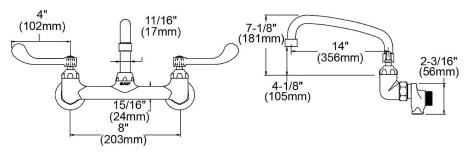

## PRODUCT SPECIFICATIONS

Food Service Wall Mount Faucet. Faucet has a flow rate of 1.5 GPM, and , with a Quarter Turn Ceramic Disc valve. Faucet requires 2 faucet holes.

| Mounting Type:      | Wall Mount                           |
|---------------------|--------------------------------------|
| Special Features:   | Low Flow                             |
|                     | Solid Brass Construction             |
|                     | 1/2" adjustable inlets with integral |
|                     | stops                                |
| Finish:             | Chrome                               |
| Handle Type:        | 4" Wristblade Handle                 |
| Deck Clearance:     | 6-3/8"                               |
| Spout Reach:        | 14"                                  |
| Hole Drillings:     | 2                                    |
| Valve Type:         | Quarter Turn Ceramic Disc            |
| Valve Connection:   | ShutOff Valve 1/2" NPT FM InIt       |
| Flow Rate:          | 1.5 GPM                              |
| Faucet Hole Spread: | 8"                                   |
| Spout Type:         | Flexible Spout                       |